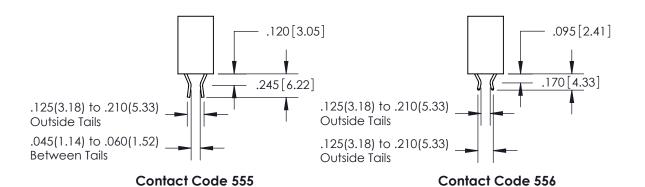

## 846/896 SERIES HIGH TEMP CARD EDGE CONNECTOR CONTACT CODE 555,556,558,559,560 DIMENSIONS

YOUR CONNECTION TO QUALITY & SERVICE

**EDAC INC** TORONTO, ONTARIO CANADA

THESE DRAWINGS AND SPECIFICATIONS ARE THE PROPERTY OF EDAC INC.,AND SHALL NOT BE REPRODUCED, OR COPIED OR USED AS THE BASIS FOR THE MANUFACTURE OR SALE OF APPARATUS WITHOUT WRITTEN PERMISSION.

THIS IS A C.A.D. GENERATED DRAWING DO NOT MAKE MANUAL REVISIONS TO MASTER.

ISSUE NUMBER

.165[4.19]

ORIGINAL

1

.060 [1.52] .150 [3.81] .125(3.18) to .210(5.33)

.375 [9.54] .125(3.18) to .210(5.33)

**Contact Code 558** 

**Outside Tails** 

**Outside Tails** 

|  | ACAD REFERENCE NO. |       | 846-ENG-MASTER   |        |
|--|--------------------|-------|------------------|--------|
|  | DRAWN:             | J.LEE | DATE: APR. 22/09 |        |
|  | CHECKED:           |       | DATE:            |        |
|  | SCALE:             | 1:1   | SHEET            | 2 OF 2 |
|  | DRAWING NUMBER     |       | ISSUE            |        |