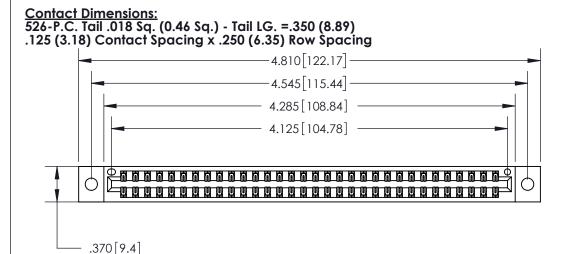

846/896 SERIES HIGH TEMP CARD EDGE CONNECTOR PART NUMBER: 896-064-526-802

YOUR CONNECTION TO QUALITY & SERVICE

**EDAC INC** TORONTO, ONTARIO CANADA

THESE DRAWINGS AND SPECIFICATIONS ARE THE PROPERTY OF EDAC INC.,AND SHALL NOT BE REPRODUCED, OR COPIED OR USED AS THE BASIS FOR THE MANUFACTURE OR SALE OF APPARATUS WITHOUT WRITTEN PERMISSION.

THIS IS A C.A.D. GENERATED DRAWING DO NOT MAKE MANUAL REVISIONS TO MASTER.

ISSUE NUMBER

ORIGINAL

Card Slot Accepts .054 [1.37] to .070 [1.78] Thick P.C. Board .330 [8.38] Card Slot .160 [4.07] Point of Contact -

.600 [15.24]

INSULATOR MATERIAL: THERMOPLASTIC POLYESTER, UL 94V-0 CONTACT MATERIAL; COPPER, NICKEL, TIN ALLOY CA-725 CONTACT PLATING: GOLD ON THE MATING AREA, TIN-LEAD

ON THE CONTACT TAILS, NICKEL UNDERPLATE