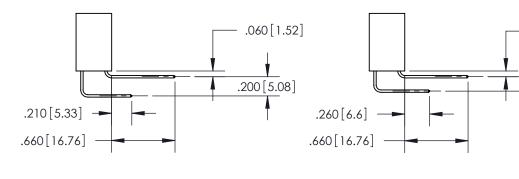

## 846/896 SERIES HIGH TEMP CARD EDGE CONNECTOR CONTACT CODE 555,556,558,559,560 DIMENSIONS

YOUR CONNECTION TO QUALITY & SERVICE

**EDAC INC** TORONTO, ONTARIO CANADA

THESE DRAWINGS AND SPECIFICATIONS ARE THE PROPERTY OF EDAC INC.,AND SHALL NOT BE REPRODUCED, OR COPIED OR USED AS THE BASIS FOR THE MANUFACTURE OR SALE OF APPARATUS WITHOUT WRITTEN PERMISSION.

**Contact Code 559** 

**Contact Code 560** 

INSULATOR MATERIAL: THERMOPLASTIC POLYESTER, UL 94V-0 CONTACT MATERIAL; COPPER, NICKEL, TIN ALLOY CA-725 CONTACT PLATING: GOLD ON THE MATING AREA, TIN-LEAD ON THE CONTACT TAILS, NICKEL UNDERPLATE

**Outside Tails** 

**Outside Tails** 

|  | ACAD REFERENCE NO. |       | 846-ENG-MASTER   |        |
|--|--------------------|-------|------------------|--------|
|  | DRAWN:             | J.LEE | DATE: APR. 22/09 |        |
|  | CHECKED:           |       | DATE:            |        |
|  | SCALE:             | 1:1   | SHEET            | 2 OF 2 |
|  | DRAWING NUMBER     |       | ISSUE            |        |