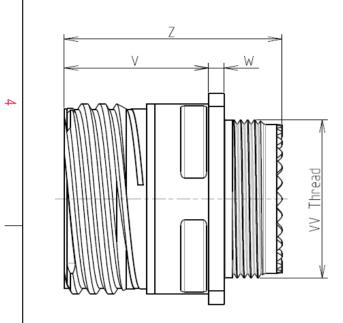

А L

| Connector dimension |               |  |  |
|---------------------|---------------|--|--|
| Dim                 | Nominal       |  |  |
| Р                   | 3.25±0.2      |  |  |
| РР                  | 4.39±0.2      |  |  |
| R1                  | 24.61         |  |  |
| R2                  | 23.01         |  |  |
| S                   | 31±0.3        |  |  |
| V                   | 20.83+0/-1.25 |  |  |
| W                   | 2.1/2.5       |  |  |
| Z                   | 31.5 Max      |  |  |
| VV THREAD           | M22x1-6g      |  |  |
|                     |               |  |  |