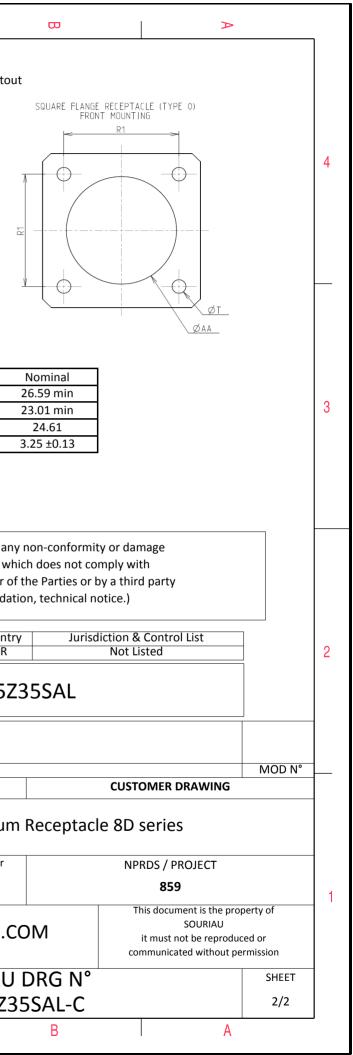

А L

| Connector dimension |               |  |  |
|---------------------|---------------|--|--|
| Dim                 | Nominal       |  |  |
| Р                   | 3.25±0.2      |  |  |
| РР                  | 4.39±0.2      |  |  |
| R1                  | 24.61         |  |  |
| R2                  | 23.01         |  |  |
| S                   | 31±0.3        |  |  |
| V                   | 20.83+0/-1.25 |  |  |
| W                   | 2.1/2.5       |  |  |
| Z                   | 31.5 Max      |  |  |
| VV THREAD           | M22x1-6g      |  |  |
|                     |               |  |  |