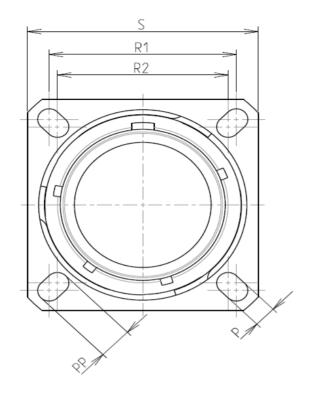

А L

| Connector dimension |               |  |  |
|---------------------|---------------|--|--|
| Dim                 | Nominal       |  |  |
| Р                   | 3.25±0.2      |  |  |
| РР                  | 4.39±0.2      |  |  |
| R1                  | 24.61         |  |  |
| R2                  | 23.01         |  |  |
| S                   | 31±0.3        |  |  |
| V                   | 20.83+0/-1.25 |  |  |
| W                   | 2.1/2.5       |  |  |
| Z                   | 31.5 Max      |  |  |
| VV THREAD           | M22x1-6g      |  |  |
|                     |               |  |  |