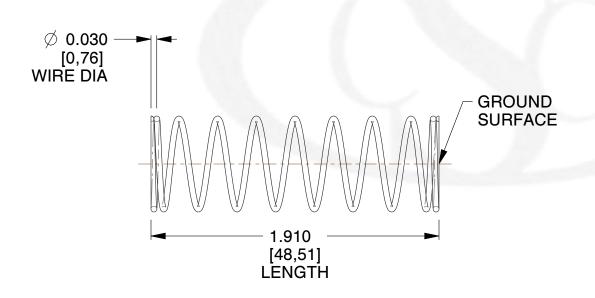

## **NOTES:**

Material : Stainless Steel
 Finish : Glod Irridite

3. Ends: Closed and Ground

4. Total Coils: 10.000

Sugg. Max. Deflection: 0.730 (in)
 Sugg. Max. Load: 2.300 (lbs)

7. All Drawing Dimensions are in Inches [mm]