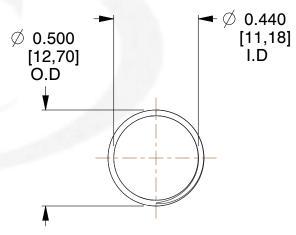

## **NOTES:**

Material : Stainless Steel
 Finish : Glod Irridite

3. Ends: Closed and Ground

4. Total Coils: 10.000

Sugg. Max. Deflection: 0.730 (in)
 Sugg. Max. Load: 2.300 (lbs)

7. All Drawing Dimensions are in Inches [mm]