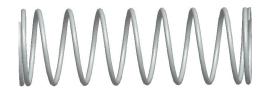

## **NOTES:**

Material : Stainless Steel
 Finish : Glod Irridite

3. Ends: Closed and Ground

4. Total Coils: 10.000

Sugg. Max. Deflection: 0.730 (in)
 Sugg. Max. Load: 2.300 (lbs)

7. All Drawing Dimensions are in Inches [mm]