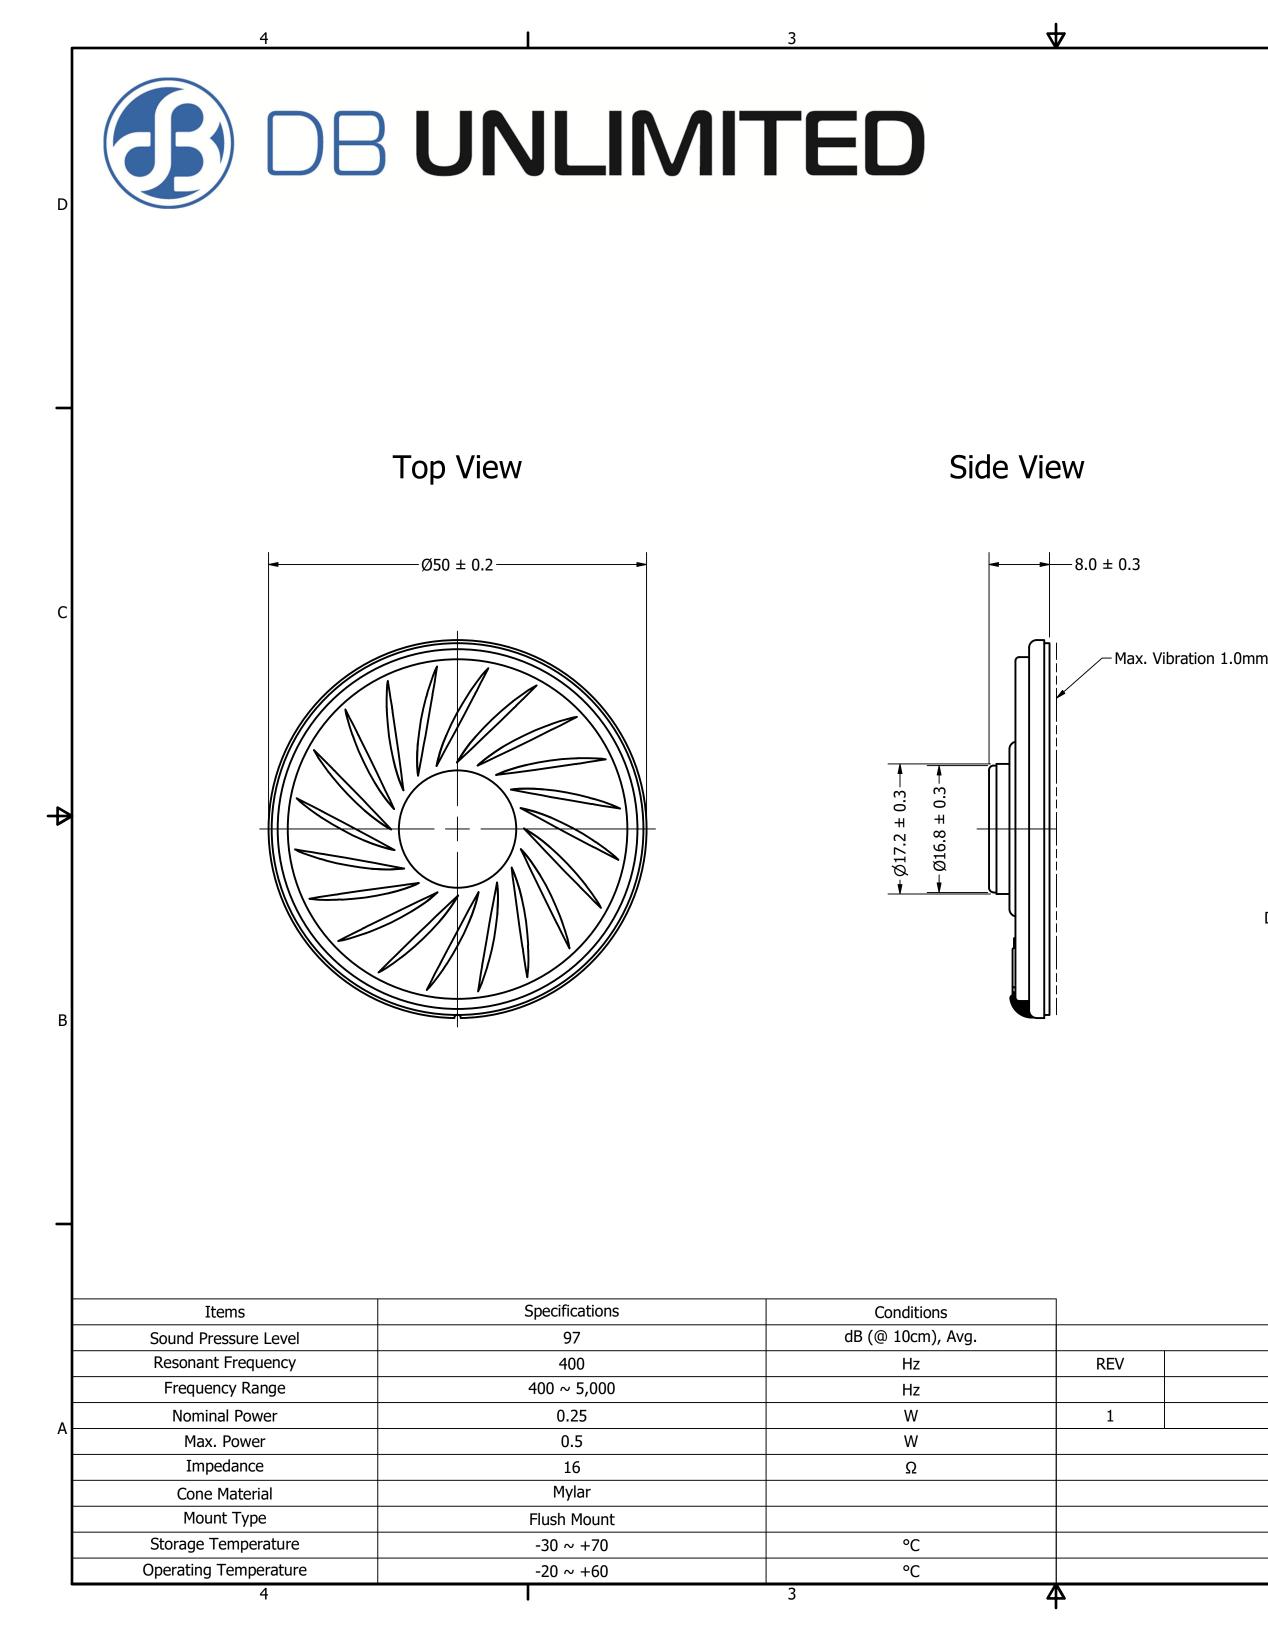

| 2                                                     | 1                                                                         |                               | 1                |                                |   |
|-------------------------------------------------------|---------------------------------------------------------------------------|-------------------------------|------------------|--------------------------------|---|
|                                                       |                                                                           |                               | drawn<br>CJ      | 5/23/2018                      | ] |
|                                                       | SM500                                                                     | 1416-1                        | CHECKED          | 5/30/2018                      | 1 |
|                                                       | Description:<br>Dynamic                                                   | Speaker                       | C.H.<br>APPROVED | 5/30/2018                      | 1 |
|                                                       | This document contains data propri<br>permission of DB Unlimited is prohi | ietary to DB Unlimited. Any ι | C.E.             | ny form, without prior written | P |
| Date Code Marking<br>"18 E"<br>18=2018, E=May         |                                                                           | n View                        |                  |                                |   |
| DESCRIPTION                                           |                                                                           |                               |                  | APPROVED                       |   |
|                                                       |                                                                           |                               |                  | C.E.                           | - |
|                                                       | NOTES                                                                     | 2/3/2010                      | ,                | U.E.                           | A |
|                                                       | l dimensions are in mm unle                                               |                               |                  |                                | 1 |
| 2) All 1                                              | tolerances are $\pm$ 0.5 mm un                                            |                               |                  |                                | - |
| 4)                                                    |                                                                           |                               |                  |                                | - |
| Released from E<br>Update back may<br>1) Al<br>2) All | ngineering<br>gnet detail<br>NOTES<br>I dimensions are in mm unle         | less otherwise noted<br>RoHS  |                  |                                |   |