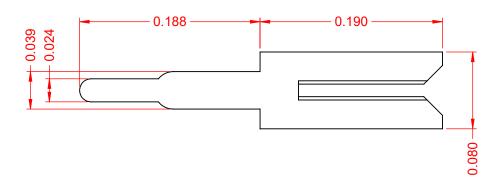

THIS IS A C.A.D. GENERATED DRAWING DO NOT MAKE MANUAL REVISIONS TO MASTER.

ISSUE NUMBER
ORIGINAL

NOTE: CURRENT RATING - 5A

ISO 1:1

|  | 100 SERIES CONTACT                   |                                                                                                                                                                                                 | ACAD REFERENCE NO.: 100 Assembly |                    |       |
|--|--------------------------------------|-------------------------------------------------------------------------------------------------------------------------------------------------------------------------------------------------|----------------------------------|--------------------|-------|
|  |                                      |                                                                                                                                                                                                 | DRAWN: C.B                       | DATE: April 7, 202 | 20    |
|  |                                      |                                                                                                                                                                                                 | CHECKED:                         | DATE:              |       |
|  | EDAC INC                             | THESE DRAWINGS AND SPECIFICATIONS ARE THE PROPERTY OF EDAC INC.,AND SHALL NOT BE REPRODUCED,OR COPIED OR USED AS THE BASIS FOR THE MANUFACTURE OR SALE OF APPARATUS WITHOUT WRITTEN PERMISSION. | SCALE: 10:1                      | SHEET 1 OF         | 1     |
|  | TORONTO, ONTARIO CANADA              |                                                                                                                                                                                                 | DRAWING NUMBER: 100 Asse         | embly              | ISSUE |
|  | YOUR CONNECTION TO QUALITY & SERVICE |                                                                                                                                                                                                 | PART NUMBER: 100-290-            | -252               | 1     |