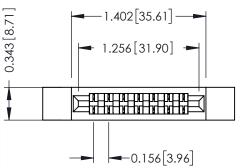

**Mounting Option Contact Detail** 

.128 (3.25) Dia. Side Mounting Holes PC Tail .046x.014(1.17x0.36) - Tail LG=.213(5.41)

.156 [3.96] Contact Spacing x .200 [5.08] Row Spacing