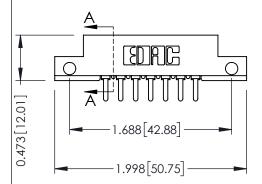

## **See Accompanying Pages for:**

- **Contact Bend Details**
- **Mounting Options**

**SECTION A-A** 

| 307 / 357 Card Edge Connector<br>Part Number: 307-007-521-112 |                                                                                                                                                                                                 | ACAD REFERENCE NO. 307 ENG MASTER |             |                  |        |
|---------------------------------------------------------------|-------------------------------------------------------------------------------------------------------------------------------------------------------------------------------------------------|-----------------------------------|-------------|------------------|--------|
|                                                               |                                                                                                                                                                                                 | DRAWN:                            | J.LEE       | DATE: AUG. 11/09 |        |
|                                                               |                                                                                                                                                                                                 | CHECKED:                          |             | DATE:            |        |
| TORONTO, ONTARIO CANADA                                       | THESE DRAWINGS AND SPECIFICATIONS ARE THE PROPERTY OF EDAC INC.AND SHALL NOT BE REPRODUCED, OR COPIED OR USED AS THE BASIS FOR THE MANUFACTURE OR SALE OF APPARATUS WITHOUT WRITTEN PERMISSION. | SCALE:                            | NTS         | SHEET            | 1 OF 3 |
|                                                               |                                                                                                                                                                                                 | DRAWING                           | NUMBER      |                  | ISSUE  |
|                                                               |                                                                                                                                                                                                 | 3                                 | 07 Assembly |                  | 1      |