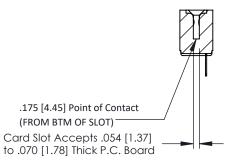

**Mounting Option Contact Detail** 

.128 (3.25) Dia. Side Mounting Holes PC Tail .046x.014(1.17x0.36) - Tail LG=.213(5.41)

.156 [3.96] Contact Spacing x .200 [5.08] Row Spacing