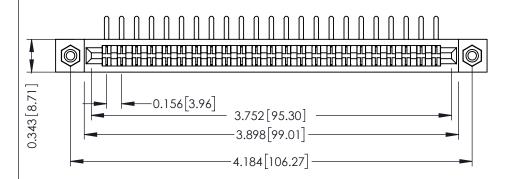

**Mounting Option** #4-40 Unified Threaded Inserts **Contact Detail** 

90 Degree Bend (Code 422 and 440 Contacts) .156 [3.96] Contact Spacing x .200 [5.08] Row Spacing

THIS IS A C.A.D. GENERATED DRAWING DO NOT MAKE MANUAL REVISIONS TO MASTER.

## SECTION A-A

**See Accompanying Pages for:** 

- **Contact Bend Details**
- **Mounting Options**

307 / 357 Card Edge Connector Part Number: 307-023-458-108

**EDAC INC** TORONTO, ONTARIO CANADA

THESE DRAWINGS AND SPECIFICATIONS ARE THE PROPERTY OF EDAC INC.,AND SHALL NOT BE REPRODUCED,OR COPIED OR USED AS THE BASIS FOR THE MANUFACTURE OR SALE OF APPARATUS WITHOUT WRITTEN PERMISSION.