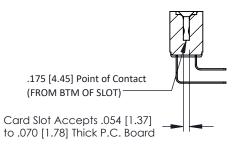

## SECTION A-A

**See Accompanying Pages for:** 

- **Contact Bend Details**
- **Mounting Options**

307 / 357 Card Edge Connector Part Number: 307-023-458-108

**EDAC INC** TORONTO, ONTARIO CANADA

THESE DRAWINGS AND SPECIFICATIONS ARE THE PROPERTY OF EDAC INC.,AND SHALL NOT BE REPRODUCED,OR COPIED OR USED AS THE BASIS FOR THE MANUFACTURE OR SALE OF APPARATUS WITHOUT WRITTEN PERMISSION.