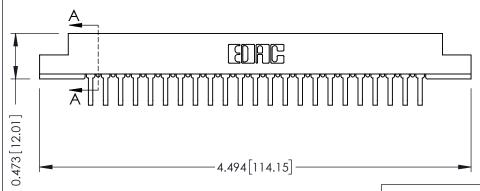

## SECTION A-A

**See Accompanying Pages for:** 

- **Contact Bend Details**
- **Mounting Options**

307 / 357 Card Edge Connector Part Number: 307-023-458-108

**EDAC INC** TORONTO, ONTARIO CANADA

THESE DRAWINGS AND SPECIFICATIONS ARE THE PROPERTY OF EDAC INC.,AND SHALL NOT BE REPRODUCED,OR COPIED OR USED AS THE BASIS FOR THE MANUFACTURE OR SALE OF APPARATUS WITHOUT WRITTEN PERMISSION.