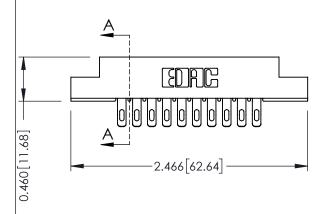

**Mounting Option** 

**Contact Detail** 

07-M3-0.5 Metric Threaded Inserts

555-Extender Board Bend (Code 500 Contacts) .156 [3.96] Contact Spacing x .140 [3.56] Row Spacing

**See Accompanying Page for: Mounting Options** 