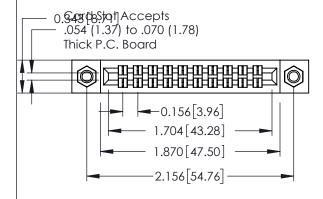

**Mounting Option** 

**Contact Detail** 

07-M3-0.5 Metric Threaded Inserts

555-Extender Board Bend (Code 500 Contacts) .156 [3.96] Contact Spacing x .140 [3.56] Row Spacing







**See Accompanying Page for: Mounting Options** 

305 / 315 / 355 Card Edge Connector Part Number: 315-020-555-207

YOUR CONNECTION TO QUALITY & SERVICE

|   | ACAD REFERENCE NO | . 305 ENG MASTER         |
|---|-------------------|--------------------------|
|   | DRAWN: J.LEE      | DATE: <b>SEPT. 21/09</b> |
|   | CHECKED:          | DATE:                    |
|   | SCALE: NTS        | SHEET 1 OF 2             |
| ) | DRAWING NUMBER    | ISSUE                    |

305 Assembly

0.090[2.29] Point of Contact

0.295[7.49] Card Slot