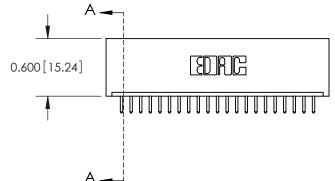

ORIGINAL

0.600[15.24]

See Accompanying Page for: Mounting Options

325 Card Edge Connector Part Number: 325-021-520-101

TORONTO, ONTARIO CANADA

YOUR CONNECTION TO QUALITY & SERVICE WITHOUT

THESE DRAWINGS AND SPECIFICATIONS
ARE THE PROPERTY OF EDAC INC.,AND
SHALL NOT BE REPRODUCED,OR COPIEL
OR USED AS THE BASIS FOR THE
MANUFACTURE OR SALE OF APPARATUS
WITHOILT WRITTEN PERMISSION

**SECTION A-A** 

THIS IS A C.A.D. GENERATED DRAWING
DO NOT MAKE MANUAL REVISIONS TO MASTER.

SSUE NUMBER

DRIGINAL

1

|                  | 325 Card Edge Connector |                                                                                                                                                                                                 |          |             | ACAD REFERENCE NO. 325 ENG MASTER |           |  |  |
|------------------|-------------------------|-------------------------------------------------------------------------------------------------------------------------------------------------------------------------------------------------|----------|-------------|-----------------------------------|-----------|--|--|
| Mounting Options |                         |                                                                                                                                                                                                 | DRAWN:   | J.LEE       | DATE: O                           | CT. 06/09 |  |  |
|                  | Moorning Ophons         |                                                                                                                                                                                                 | CHECKED: |             | DATE:                             |           |  |  |
| Y                | TORONTO, ONTARIO CANADA | THESE DRAWINGS AND SPECIFICATIONS ARE THE PROPERTY OF EDAC INC.,AND SHALL NOT BE REPRODUCED,OR COPIED OR USED AS THE BASIS FOR THE MANUFACTURE OR SALE OF APPARATUS WITHOUT WRITTEN PERMISSION. | SCALE:   | NTS         | SHEET 2                           | 2 OF 2    |  |  |
|                  |                         |                                                                                                                                                                                                 | DRAWING  | NUMBER      |                                   | ISSUE     |  |  |
|                  |                         |                                                                                                                                                                                                 | 3        | 25 Assembly |                                   | 1         |  |  |