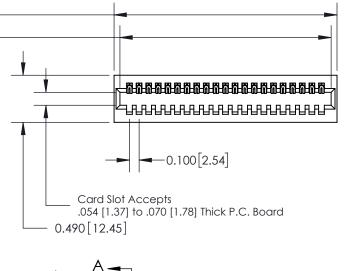

Mounting Option 01-No Mounting Lugs **Contact Detail** 

520-P.C. Tail .025 Sq.(0.64 Sq.) - Tail LG=.175(4.45) .100 [2.54] Contact Spacing x .300 [7.62] Row Spacing THIS IS A C.A.D. GENERATED DRAWING

SSUE NUMBER