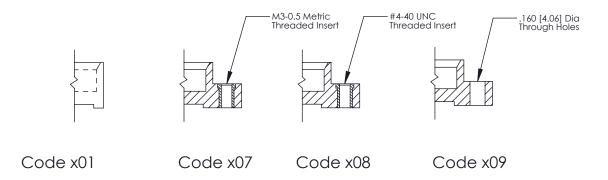

DRAWINGS AND SPECIFICATIONS
ARE THE PROPERTY OF EDAC INC.,AND
SHALL NOT BE REPRODUCED,OR COPIEL
OR USED AS THE BASIS FOR THE
MANUFACTURE OR SALE OF APPARATUS
WITHOILT WRITTEN PERMISSION

|    | ACAD REFERENCE NO. 325 ENG MASTE |                  |  |  |  |
|----|----------------------------------|------------------|--|--|--|
|    | DRAWN: J.LEE                     | DATE: OCT. 06/09 |  |  |  |
|    | CHECKED:                         | DATE:            |  |  |  |
|    | SCALE: NTS                       | SHEET 1 OF 2     |  |  |  |
| ED | DRAWING NUMBER                   | ISSUE            |  |  |  |
| S  | 325 Assembly                     | 1                |  |  |  |

**SECTION A-A** 

THIS IS A C.A.D. GENERATED DRAWING
DO NOT MAKE MANUAL REVISIONS TO MASTER.



SSUE NUMBER

DRIGINAL

1



|                  | 325 Card Edge Connector |                                                                                                                                                                                                 |          |             | ACAD REFERENCE NO. 325 ENG MASTER |           |  |  |
|------------------|-------------------------|-------------------------------------------------------------------------------------------------------------------------------------------------------------------------------------------------|----------|-------------|-----------------------------------|-----------|--|--|
| Mounting Options |                         |