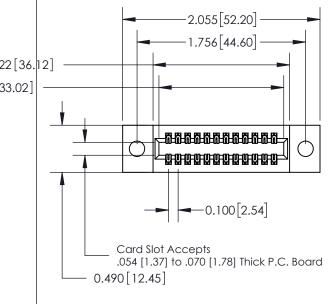

**Mounting Option** 

33.02]

09-.160 (4.06) Dia. Mounting Holes

**Contact Detail** 

500-Wire Hole .050x.025(1.27x0.64) - Tail LG=.260(6.60) .100 [2.54] Contact Spacing x .300 [7.62] Row Spacing

-0.600[15.24]