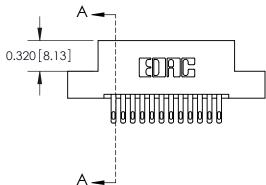

**See Accompanying Page for: Mounting Options** 

| SECTION A-A |  |
|-------------|--|
|             |  |

| 325 Card Edge Connector      |                              |         | ACAD REFERENCE NO. 325 ENG MASTER |         |           |  |  |
|------------------------------|------------------------------|---------|-----------------------------------|---------|-----------|--|--|
|                              |                              | DRAWN:  | J.LEE                             | DATE: O | CT. 06/09 |  |  |
| Part Number: 325-024-500-209 |                              |         | D:                                | DATE:   |           |  |  |
|                              | OR USED AS THE BASIS FOR THE | SCALE:  | NTS                               | SHEET   | 1 OF 2    |  |  |
|                              |                              | DRAWING | NUMBER                            |         | ISSUE     |  |  |
|                              |                              | 3       | 325 Assembly                      |         | 1         |  |  |