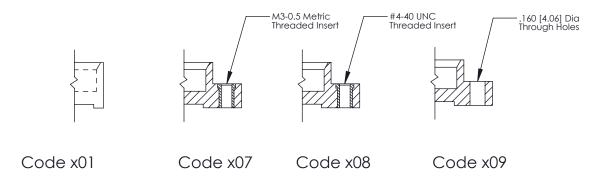

**Mounting Option** 

33.02]

09-.160 (4.06) Dia. Mounting Holes

**Contact Detail** 

500-Wire Hole .050x.025(1.27x0.64) - Tail LG=.260(6.60) .100 [2.54] Contact Spacing x .300 [7.62] Row Spacing

-0.600[15.24]