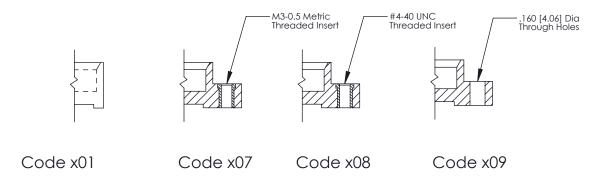

325 ENG MASTER

DATE: OCT. 06/09

325 Card Edge Connector Part Number: 325-031-540-108

YOUR CONNECTION TO QUALITY & SERVICE

SHEET 1 OF 2 325 Assembly

J.LEE

See Accompanying Page for: **Mounting Options** 

THIS IS A C.A.D. GENERATED DRAWING
DO NOT MAKE MANUAL REVISIONS TO MASTER.

SSUE NUMBER

DRIGINAL

1

|  | 325 Card Edge Connector<br>Mounting Options                           |               |                                                               | ACAD REFERENCE NO. 325 ENG MASTER |             |         |           |
|--|-----------------------------------------------------------------------|---------------|---------------------------------------------------------------|-----------------------------------|-------------|---------|-----------|
|  |                                                                       |               |                                                               | DRAWN:                            | J.LEE       | DATE: O | CT. 06/09 |
|  |                                                                       |               |                                                               | CHECKED:                          |             | DATE:   |           |
|  | EDAC INC TORONTO, ONTARIO CANADA YOUR CONNECTION TO QUALITY & SERVICE |               | OR USED AS THE BASIS FOR THE MANUFACTURE OR SALE OF APPARATUS | SCALE:                            | NTS         | SHEET 2 | 2 OF 2    |
|  |                                                                       | ONIO, ONIARIO |                                                               | DRAWING                           | NUMBER      |         | ISSUE     |
|  |                                                                       | CANADA        |                                                               | 3                                 | 25 Assembly |         | 1         |