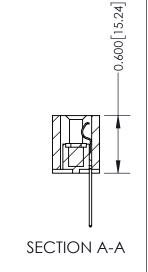

**Mounting Option Contact Detail** 540-Wire Wrap .025 Sq.(0.64 Sq.) - Tail LG=.560(14.22) .100 [2.54] Contact Spacing x .300 [7.62] Row Spacing 08-#4-40 Unified Threaded Inserts -3.955[100.46] -3.656[92.86] **─**0.100 2.54 Card Slot Accepts .054 [1.37] to .070 [1.78] Thick P.C. Board 0.490 [12.45] 0.288 [7.32] EDRG