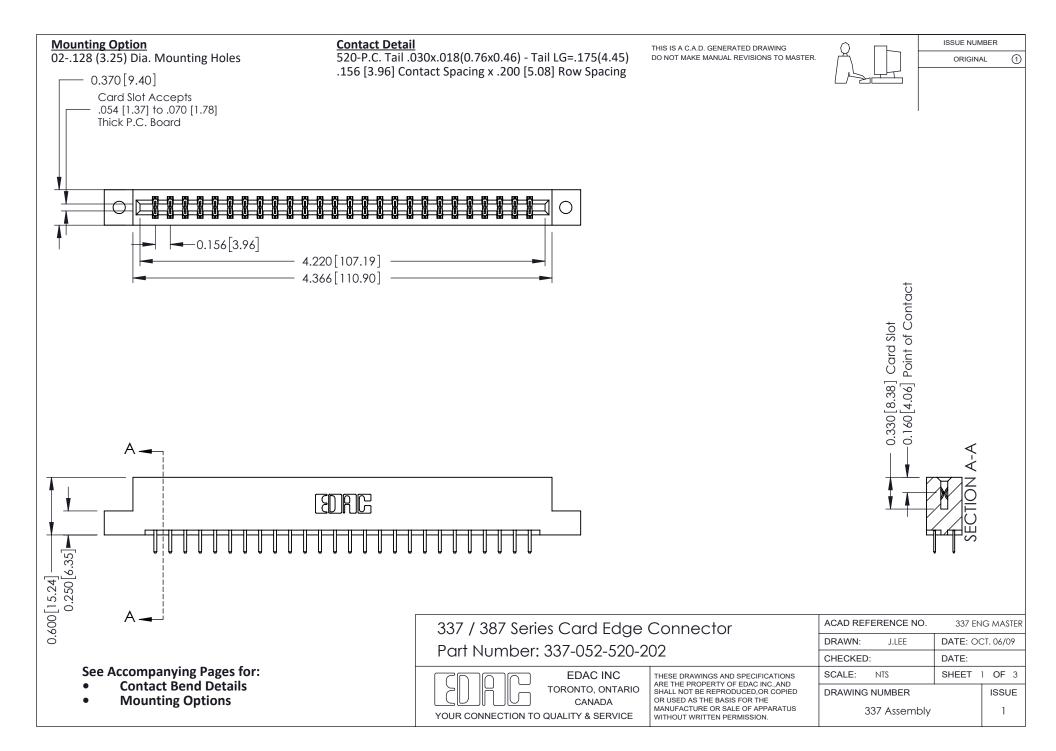

ISSUE NUMBER

ORIGINAL

1



| 337 / 387 Series Card Edge Connector<br>Contact Bend Detail           |                                                                                                                                                                                                  | ACAD REFERENCE NO. 337 E |                  | G MASTER      |
|-----------------------------------------------------------------------|--------------------------------------------------------------------------------------------------------------------------------------------------------------------------------------------------|--------------------------|------------------|---------------|
|                                                                       |