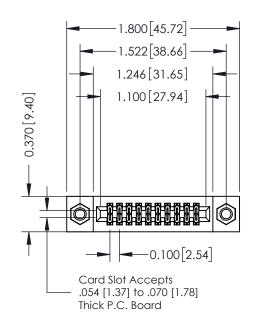

## **Contact Detail**

542-Wire Wrap .025 Sq.(0.64 Sq.) - Tail LG=.655(16.64) .100 [2.54] Contact Spacing x .200 [5.08] Row Spacing

342 ENG MASTER DATE: OCT. 06/09

SHEET 1 OF 3

| 342 / 392 Card Edge Connector |                                                                                                                                                                                                                                                                                        |                                   | ACAD REFERENCE NO |             |  |
|-------------------------------|----------------------------------------------------------------------------------------------------------------------------------------------------------------------------------------------------------------------------------------------------------------------------------------|-----------------------------------|-------------------|-------------|--|
|                               | Part Number: 342-020-542-207  EDAC INC TORONTO, ONTARIO CANADA  EDAC INC TORONTO, ONTARIO CANADA  DRAWN: J.LEE CHECKED:  SCALE: NTS ARE THE PROPERTY OF EDAC INC., AND SHALL NOT BE REPRODUCED, OR COPIED OR USED AS THE BASIS FOR THE MANUFACTURE OR SALE OF APPARATUS  342 Assembly. |                                   |                   |             |  |
| Pari Number: 342-020-342-207  |                                                                                                                                                                                                                                                                                        | 07                                | CHECKED:          |             |  |
|                               |                                                                                                                                                                                                                                                                                        |                                   | SCALE:            | NTS         |  |
|                               |                                                                                                                                                                                                                                                                                        | SHALL NOT BE REPRODUCED,OR COPIED | DRAWING           | NUMBER      |  |
|                               | 071171071                                                                                                                                                                                                                                                                              |                                   | 3                 | 42 Assembly |  |