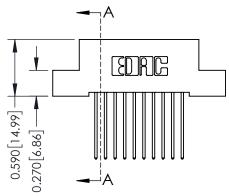

## **Contact Detail**

542-Wire Wrap .025 Sq.(0.64 Sq.) - Tail LG=.655(16.64) .100 [2.54] Contact Spacing x .200 [5.08] Row Spacing

342 ENG MASTER DATE: OCT. 06/09

SHEET 1 OF 3

| 342 / 392 Card Edge Connector |                                                                                                                                                                                                                                                                                        |                                   | ACAD REFERENCE NO |             |  |
|-------------------------------|----------------------------------------------------------------------------------------------------------------------------------------------------------------------------------------------------------------------------------------------------------------------------------------|-----------------------------------|-------------------|-------------|--|
|                               | Part Number: 342-020-542-207  EDAC INC TORONTO, ONTARIO CANADA  EDAC INC TORONTO, ONTARIO CANADA  DRAWN: J.LEE CHECKED:  SCALE: NTS ARE THE PROPERTY OF EDAC INC., AND SHALL NOT BE REPRODUCED, OR COPIED OR USED AS THE BASIS FOR THE MANUFACTURE OR SALE OF APPARATUS  342 Assembly. |                                   |                   |             |  |
| Pari Number: 342-020-342-207  |                                                                                                                                                                                                                                                                                        | 07                                | CHECKED:          |             |  |
|                               |                                                                                                                                                                                                                                                                                        |                                   | SCALE:            | NTS         |  |
|                               |                                                                                                                                                                                                                                                                                        | SHALL NOT BE REPRODUCED,OR COPIED | DRAWING           | NUMBER      |  |
|                               | 071171071                                                                                                                                                                                                                                                                              |                                   | 3                 | 42 Assembly |  |