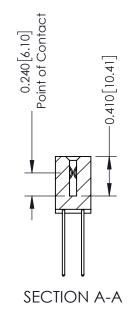

## **Contact Detail**

542-Wire Wrap .025 Sq.(0.64 Sq.) - Tail LG=.655(16.64) .100 [2.54] Contact Spacing x .200 [5.08] Row Spacing

342 ENG MASTER DATE: OCT. 06/09

SHEET 1 OF 3

| 342 / 392 Card Edge Connector |                                                                                                                                                                                                                                                                                        |                                   | ACAD REFERENCE NO |             |  |
|-------------------------------|----------------------------------------------------------------------------------------------------------------------------------------------------------------------------------------------------------------------------------------------------------------------------------------|-----------------------------------|-------------------|-------------|--|
|                               | Part Number: 342-020-542-207  EDAC INC TORONTO, ONTARIO CANADA  EDAC INC TORONTO, ONTARIO CANADA  DRAWN: J.LEE CHECKED:  SCALE: NTS ARE THE PROPERTY OF EDAC INC., AND SHALL NOT BE REPRODUCED, OR COPIED OR USED AS THE BASIS FOR THE MANUFACTURE OR SALE OF APPARATUS  342 Assembly. |                                   |                   |             |  |
| Pari Number: 342-020-342-207  |                                                                                                                                                                                                                                                                                        | 07                                | CHECKED:          |             |  |
|                               |                                                                                                                                                                                                                                                                                        |                                   | SCALE:            | NTS         |  |
|                               |                                                                                                                                                                                                                                                                                        | SHALL NOT BE REPRODUCED,OR COPIED | DRAWING           | NUMBER      |  |
|                               | 071171071                                                                                                                                                                                                                                                                              |                                   | 3                 | 42 Assembly |  |