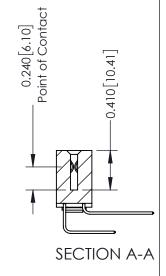

## **Contact Detail**

558-90 Degree Bend (Code 541 Contacts)
.100 [2.54] Contact Spacing x .200 [5.08] Row Spacing

THIS IS A C.A.D. GENERATED DRAWING

ISSUE NUMBER

ORIGINAL

342 ENG MASTER

DATE: OCT. 06/09

SHEET 1 OF 3