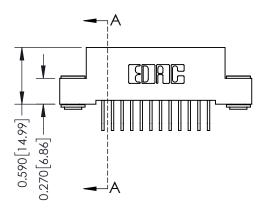

J.LEE

342 Assembly

NTS

| Part Number:       | 0         |           |                                                                        | DRA |
|--------------------|-----------|-----------|------------------------------------------------------------------------|-----|
| ran number.        | 342-024   | 4-550-2   | 03                                                                     | СНЕ |
|                    | EDAC      |           | THESE DRAWINGS AND SPECIFICATIONS                                      | SCA |
|                    | TORONTO,  | ONTARIO   | ARE THE PROPERTY OF EDAC INC.,AND<br>SHALL NOT BE REPRODUCED,OR COPIED | DRA |
|                    | CAN       | ADA       | OR USED AS THE BASIS FOR THE<br>MANUFACTURE OR SALE OF APPARATUS       |     |
| YOUR CONNECTION TO | QUALITY & | : SERVICE | WITHOUT WRITTEN PERMISSION.                                            | 1   |