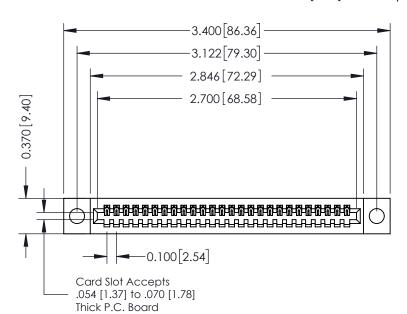

## **See Accompanying Pages for:**

- **Contact Bend Details**
- **Mounting Options**

| 342 / 392 Card Edge Connector |
|-------------------------------|
| Part Number: 342-026-541-104  |

YOUR CONNECTION TO QUALITY & SERVICE