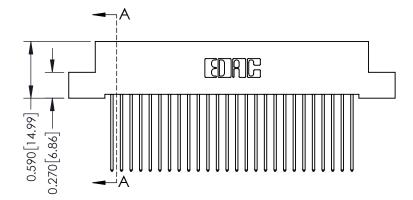

## **See Accompanying Pages for:**

- **Contact Bend Details**
- **Mounting Options**

| 342 / 392 Card Edge Connector |
|-------------------------------|
| Part Number: 342-026-541-104  |

YOUR CONNECTION TO QUALITY & SERVICE