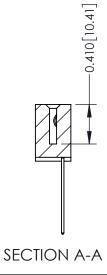

## **Contact Detail**

541-Wire Wrap .025 Sq.(0.64 Sq.) - Tail LG=.760(19.30) .100 [2.54] Contact Spacing x .200 [5.08] Row Spacing