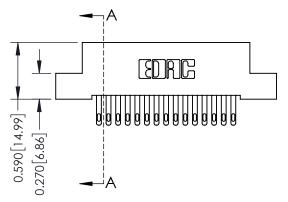

# \_\_\_\_0.240[6.10] Point of Contact 0.410[10.41] **SECTION A-A**

342 / 392 Card Edge Connector Part Number: 342-030-500-208

YOUR CONNECTION TO QUALITY & SERVICE

J.LEE DATE: OCT. 06/09 SHEET 1 OF 3

342 Assembly