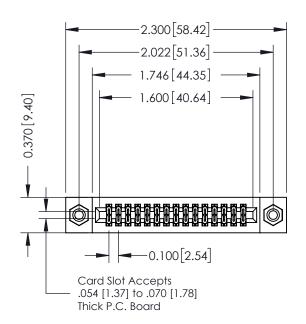

## **Contact Detail**

500-Wire Hole .050x.025(1.27x0.64) - Tail LG=.270(6.86) .100 [2.54] Contact Spacing x .200 [5.08] Row Spacing

# \_\_\_\_0.240[6.10] Point of Contact 0.410[10.41] **SECTION A-A**

342 / 392 Card Edge Connector Part Number: 342-030-500-208

YOUR CONNECTION TO QUALITY & SERVICE

J.LEE DATE: OCT. 06/09 SHEET 1 OF 3

342 Assembly