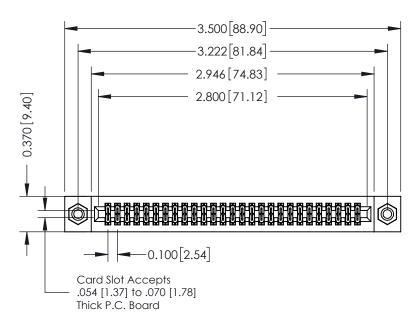

## **See Accompanying Pages for:**

- **Contact Bend Details**
- **Mounting Options**

342 / 392 Card Edge Connector Part Number: 342-054-540-208

YOUR CONNECTION TO QUALITY & SERVICE

342 ENG MASTER J.LEE DATE: OCT. 06/09 SHEET 1 OF 3