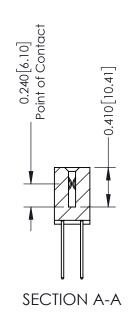

## **Contact Detail**

540-Wire Wrap .025 Sq.(0.64 Sq.) - Tail LG=.570(14.48) .100 [2.54] Contact Spacing x .200 [5.08] Row Spacing