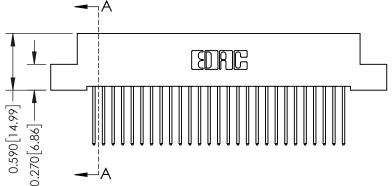

342 Assembly

THIS IS A C.A.D. GENERATED DRAWING DO NOT MAKE MANUAL REVISIONS TO MASTER. ISSUE NUMBER

ORIGINAL

1

| 342 / 392 Series Card Edge Connector<br>Contact Bend Detail |                                                                                                                                                                                                  | ACAD REFERENCE NO. 342 ENG MASTER |             |                  |        |
|-------------------------------------------------------------|--------------------------------------------------------------------------------------------------------------------------------------------------------------------------------------------------|-----------------------------------|-------------|------------------|--------|
|                                                             |                                                                                                                                                                                                  | DRAWN:                            | J.LEE       | DATE: OCT. 06/09 |        |
|                                                             |                                                                                                                                                                                                  | CHECKED:                          |             | DATE:            |        |
| TORONTO, ONTARIO                                            | THESE DRAWINGS AND SPECIFICATIONS ARE THE PROPERTY OF EDAC INC. AND SHALL NOT BE REPRODUCED, OR COPIED OR USED AS THE BASIS FOR THE MANUFACTURE OR SALE OF APPARATUS WITHOUT WRITTEN PERMISSION. | SCALE:                            | NTS         | SHEET :          | 2 OF 3 |
|                                                             |                                                                                                                                                                                                  | DRAWING                           | NUMBER      |                  | ISSUE  |
| YOUR CONNECTION TO QUALITY & SERVICE                        |                                                                                                                                                                                                  | 3                                 | 42 Assembly |                  | 1      |