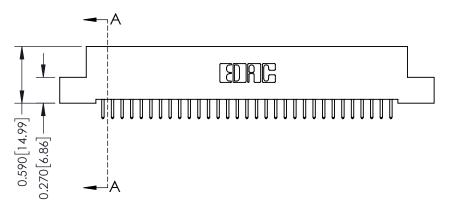

342 Assembly

THIS IS A C.A.D. GENERATED DRAWING DO NOT MAKE MANUAL REVISIONS TO MASTER. ISSUE NUMBER

ORIGINAL

1

| 342 / 392 Series Card Edge Connector<br>Contact Bend Detail |                                                                                                  | ACAD REFERENCE NO. 342 ENG MASTER |             |          |          |
|-------------------------------------------------------------|--------------------------------------------------------------------------------------------------|-----------------------------------|-------------|----------|----------|
|                                                             |                                                                                                  | DRAWN:                            | J.LEE       | DATE: OC | T. 06/09 |
|                                                             |                                                                                                  | CHECKED:                          |             | DATE:    |          |
| EDAC INC                                                    | THESE DRAWINGS AND SPECIFICATIONS ARE THE PROPERTY OF EDAC INCAND                                | SCALE:                            | NTS         | SHEET :  | 2 OF 3   |
| TORONTO, ONTARIO                                            | SHALL NOT BE REPRODUCED, OR COPIED OR USED AS THE BASIS FOR THE MANUFACTURE OR SALE OF APPARATUS | DRAWING                           | NUMBER      |          | ISSUE    |
| YOUR CONNECTION TO QUALITY & SERVICE                        |                                                                                                  | 3                                 | 42 Assembly |          | 1        |