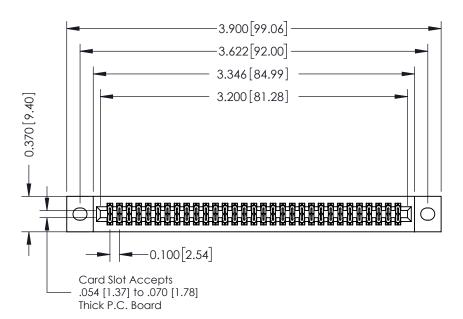

**Mounting Option** 

02-.128 (3.25) Wide Mounting Slots

**Contact Detail** 

521-P.C. Tail .025 Sq.(0.64 Sq.) - Tail LG=.160(4.06) .100 [2.54] Contact Spacing x .200 [5.08] Row Spacing

**See Accompanying Pages for:** 

- **Contact Bend Details**
- **Mounting Options**

| 342 / 392 Card Edge Connector |
|-------------------------------|
| Part Number: 342-062-521-202  |

YOUR CONNECTION TO QUALITY & SERVICE

342 ENG MASTER J.LEE DATE: OCT. 06/09 NTS SHEET 1 OF 3

342 Assembly

THIS IS A C.A.D. GENERATED DRAWING DO NOT MAKE MANUAL REVISIONS TO MASTER. ISSUE NUMBER

ORIGINAL

1

| 342 / 392 Series Card Edge Connector<br>Contact Bend Detail |                                                                                                  | ACAD REFERENCE NO. 342 ENG MASTER |             |          |          |
|-------------------------------------------------------------|--------------------------------------------------------------------------------------------------|-----------------------------------|-------------|----------|----------|
|                                                             |                                                                                                  | DRAWN:                            | J.LEE       | DATE: OC | T. 06/09 |
|                                                             |                                                                                                  | CHECKED:                          |             | DATE:    |          |
| EDAC INC                                                    | THESE DRAWINGS AND SPECIFICATIONS ARE THE PROPERTY OF EDAC INCAND                                | SCALE:                            | NTS         | SHEET :  | 2 OF 3   |
| TORONTO, ONTARIO                                            | SHALL NOT BE REPRODUCED, OR COPIED OR USED AS THE BASIS FOR THE MANUFACTURE OR SALE OF APPARATUS | DRAWING                           | NUMBER      |          | ISSUE    |
| YOUR CONNECTION TO QUALITY & SERVICE                        |                                                                                                  | 3                                 | 42 Assembly |          | 1        |