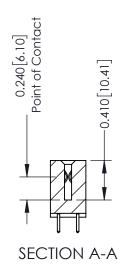

**Mounting Option** 

02-.128 (3.25) Wide Mounting Slots

**Contact Detail** 

521-P.C. Tail .025 Sq.(0.64 Sq.) - Tail LG=.160(4.06) .100 [2.54] Contact Spacing x .200 [5.08] Row Spacing

**See Accompanying Pages for:** 

- **Contact Bend Details**
- **Mounting Options**

| 342 / 392 Card Edge Connector |
|-------------------------------|
| Part Number: 342-062-521-202  |

YOUR CONNECTION TO QUALITY & SERVICE

342 ENG MASTER J.LEE DATE: OCT. 06/09 NTS SHEET 1 OF 3