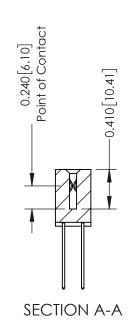

## **Contact Detail**

542-Wire Wrap .025 Sq.(0.64 Sq.) - Tail LG=.655(16.64) .100 [2.54] Contact Spacing x .200 [5.08] Row Spacing

342 Assembly

THIS IS A C.A.D. GENERATED DRAWING DO NOT MAKE MANUAL REVISIONS TO MASTER. ISSUE NUMBER

ORIGINAL

1

| 342 / 392 Series Card Edge Connector<br>Contact Bend Detail |                                                                                                                                                                                                  | ACAD REFERENCE NO. 342 ENG MASTER |             |                  |        |
|-------------------------------------------------------------|--------------------------------------------------------------------------------------------------------------------------------------------------------------------------------------------------|-----------------------------------|-------------|------------------|--------|
|                                                             |                                                                                                                                                                                                  | DRAWN:                            | J.LEE       | DATE: OCT. 06/09 |        |
|                                                             |                                                                                                                                                                                                  | CHECKED:                          |             | DATE:            |        |
| TORONTO, ONTARIO                                            | THESE DRAWINGS AND SPECIFICATIONS ARE THE PROPERTY OF EDAC INC. AND SHALL NOT BE REPRODUCED, OR COPIED OR USED AS THE BASIS FOR THE MANUFACTURE OR SALE OF APPARATUS WITHOUT WRITTEN PERMISSION. | SCALE:                            | NTS         | SHEET :          | 2 OF 3 |
|                                                             |                                                                                                                                                                                                  | DRAWING                           | NUMBER      |                  | ISSUE  |
| YOUR CONNECTION TO QUALITY & SERVICE                        |                                                                                                                                                                                                  | 3                                 | 42 Assembly |                  | 1      |