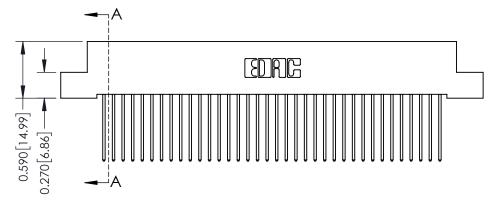

## **See Accompanying Pages for:**

- **Contact Bend Details**
- **Mounting Options**

342 / 392 Card Edge Connector Part Number: 342-072-542-204

YOUR CONNECTION TO QUALITY & SERVICE

342 ENG MASTER J.LEE DATE: OCT. 06/09 SHEET 1 OF 3

342 Assembly

THIS IS A C.A.D. GENERATED DRAWING DO NOT MAKE MANUAL REVISIONS TO MASTER. ISSUE NUMBER

ORIGINAL

1

| 342 / 392 Series Card Edge Connector<br>Contact Bend Detail |                                                                                                                                                                                                  | ACAD REFERENCE NO. 342 ENG MASTER |             |                  |        |
|-------------------------------------------------------------|--------------------------------------------------------------------------------------------------------------------------------------------------------------------------------------------------|-----------------------------------|-------------|------------------|--------|
|                                                             |                                                                                                                                                                                                  | DRAWN:                            | J.LEE       | DATE: OCT. 06/09 |        |
|                                                             |                                                                                                                                                                                                  | CHECKED:                          |             | DATE:            |        |
| TORONTO, ONTARIO                                            | THESE DRAWINGS AND SPECIFICATIONS ARE THE PROPERTY OF EDAC INC. AND SHALL NOT BE REPRODUCED, OR COPIED OR USED AS THE BASIS FOR THE MANUFACTURE OR SALE OF APPARATUS WITHOUT WRITTEN PERMISSION. | SCALE:                            | NTS         | SHEET :          | 2 OF 3 |
|                                                             |                                                                                                                                                                                                  | DRAWING                           | NUMBER      |                  | ISSUE  |
| YOUR CONNECTION TO QUALITY & SERVICE                        |                                                                                                                                                                                                  | 3                                 | 42 Assembly |                  | 1      |