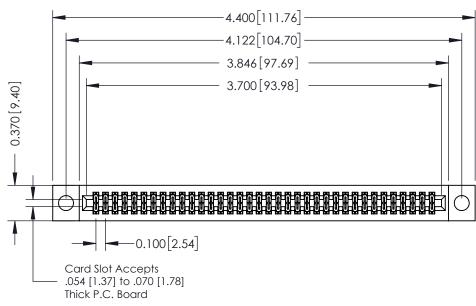

## **See Accompanying Pages for:**

- **Contact Bend Details**
- **Mounting Options**

342 / 392 Card Edge Connector Part Number: 342-072-542-204

YOUR CONNECTION TO QUALITY & SERVICE

342 ENG MASTER J.LEE DATE: OCT. 06/09 SHEET 1 OF 3

342 Assembly

THIS IS A C.A.D. GENERATED DRAWING DO NOT MAKE MANUAL REVISIONS TO MASTER. ISSUE NUMBER

ORIGINAL

1

| 342 / 392 Series Card Edge Connector<br>Contact Bend Detail |                                                                                                                                                                                                  | ACAD REFERENCE NO. 342 ENG MASTER |             |                  |        |
|-------------------------------------------------------------|--------------------------------------------------------------------------------------------------------------------------------------------------------------------------------------------------|-----------------------------------|-------------|------------------|--------|
|                                                             |                                                                                                                                                                                                  | DRAWN:                            | J.LEE       | DATE: OCT. 06/09 |        |
|                                                             |                                                                                                                                                                                                  | CHECKED:                          |             | DATE:            |        |
| TORONTO, ONTARIO                                            | THESE DRAWINGS AND SPECIFICATIONS ARE THE PROPERTY OF EDAC INC. AND SHALL NOT BE REPRODUCED, OR COPIED OR USED AS THE BASIS FOR THE MANUFACTURE OR SALE OF APPARATUS WITHOUT WRITTEN PERMISSION. | SCALE:                            | NTS         | SHEET :          | 2 OF 3 |
|                                                             |                                                                                                                                                                                                  | DRAWING                           | NUMBER      |                  | ISSUE  |
| YOUR CONNECTION TO QUALITY & SERVICE                        |                                                                                                                                                                                                  | 3                                 | 42 Assembly |                  | 1      |