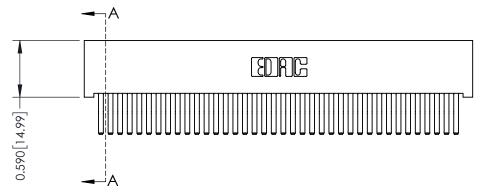

342 / 392 Card Edge Connector Part Number: 342-076-560-201

| ACAD REFERENCE NO. 342 ENG MASTER |                  |  |  |  |
|-----------------------------------|------------------|--|--|--|
| DRAWN: J.LEE                      | DATE: OCT. 06/09 |  |  |  |
| CHECKED:                          | DATE:            |  |  |  |
| SCALE: NTS                        | SHEET 1 OF 3     |  |  |  |
| DRAWING NUMBER                    | ISSUE            |  |  |  |

342 Assembly

THIS IS A C.A.D. GENERATED DRAWING DO NOT MAKE MANUAL REVISIONS TO MASTER. ISSUE NUMBER

ORIGINAL

1

| 342 / 392 Series Card Edge Connector<br>Contact Bend Detail |                                                                                                                                   | ACAD REFERENCE NO. 342 ENG MASTER |             |                  |        |
|-------------------------------------------------------------|-----------------------------------------------------------------------------------------------------------------------------------|-----------------------------------|-------------|------------------|--------|
|                                                             |                                                                                                                                   | DRAWN:                            | J.LEE       | DATE: OCT. 06/09 |        |
|                                                             |                                                                                                                                   | CHECKED:                          |             | DATE:            |        |
| EDAC INC                                                    | ARE THE PROPERTY OF EDAC INC.,AND SHALL NOT BE REPRODUCED,OR COPIED OR USED AS THE BASIS FOR THE MANUFACTURE OR SALE OF APPARATUS | SCALE:                            | NTS         | SHEET :          | 2 OF 3 |
| TORONTO, ONTARIO                                            |                                                                                                                                   | DRAWING                           | NUMBER      |                  | ISSUE  |
| YOUR CONNECTION TO QUALITY & SERVICE                        |                                                                                                                                   | 3                                 | 42 Assembly |                  | 1      |