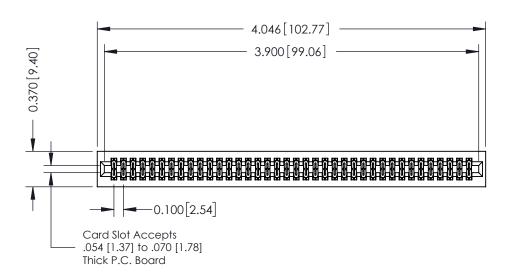

342 / 392 Card Edge Connector Part Number: 342-076-560-201

| ACAD REFERENCE NO. 342 ENG MASTER |                  |  |  |  |
|-----------------------------------|------------------|--|--|--|
| DRAWN: J.LEE                      | DATE: OCT. 06/09 |  |  |  |
| CHECKED:                          | DATE:            |  |  |  |
| SCALE: NTS                        | SHEET 1 OF 3     |  |  |  |
| DRAWING NUMBER                    | ISSUE            |  |  |  |

342 Assembly

THIS IS A C.A.D. GENERATED DRAWING DO NOT MAKE MANUAL REVISIONS TO MASTER. ISSUE NUMBER

ORIGINAL

1

| 342 / 392 Series Card Edge Connector<br>Contact Bend Detail |                                                                                                                                   | ACAD REFERENCE NO. 342 ENG MASTER |             |                  |        |
|-------------------------------------------------------------|-----------------------------------------------------------------------------------------------------------------------------------|-----------------------------------|-------------|------------------|--------|
|                                                             |                                                                                                                                   | DRAWN:                            | J.LEE       | DATE: OCT. 06/09 |        |
|                                                             |                                                                                                                                   | CHECKED:                          |             | DATE:            |        |
| EDAC INC                                                    | ARE THE PROPERTY OF EDAC INC.,AND SHALL NOT BE REPRODUCED,OR COPIED OR USED AS THE BASIS FOR THE MANUFACTURE OR SALE OF APPARATUS | SCALE:                            | NTS         | SHEET :          | 2 OF 3 |
| TORONTO, ONTARIO                                            |                                                                                                                                   | DRAWING                           | NUMBER      |                  | ISSUE  |
| YOUR CONNECTION TO QUALITY & SERVICE                        |                                                                                                                                   | 3                                 | 42 Assembly |                  | 1      |