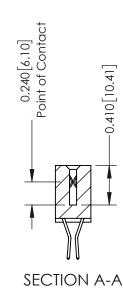

**Mounting Option** 01-No Mounting Lugs **Contact Detail** 

560-Extender Board Bend (Code 523 Contacts) .100 [2.54] Contact Spacing x .200 [5.08] Row Spacing

**See Accompanying Pages for:** 

- **Contact Bend Details**
- **Mounting Options**

342 Assembly

THIS IS A C.A.D. GENERATED DRAWING DO NOT MAKE MANUAL REVISIONS TO MASTER. ISSUE NUMBER

ORIGINAL

1

| 342 / 392 Series Card Edge Connector<br>Contact Bend Detail |                                                                                                                                   | ACAD REFERENCE NO. 342 ENG MASTER |             |                  |        |
|-------------------------------------------------------------|-----------------------------------------------------------------------------------------------------------------------------------|-----------------------------------|-------------|------------------|--------|
|                                                             |                                                                                                                                   | DRAWN:                            | J.LEE       | DATE: OCT. 06/09 |        |
|                                                             |                                                                                                                                   | CHECKED:                          |             | DATE:            |        |
| EDAC INC                                                    | ARE THE PROPERTY OF EDAC INC.,AND SHALL NOT BE REPRODUCED,OR COPIED OR USED AS THE BASIS FOR THE MANUFACTURE OR SALE OF APPARATUS | SCALE:                            | NTS         | SHEET :          | 2 OF 3 |
| TORONTO, ONTARIO                                            |                                                                                                                                   | DRAWING                           | NUMBER      |                  | ISSUE  |
| YOUR CONNECTION TO QUALITY & SERVICE                        |                                                                                                                                   | 3                                 | 42 Assembly |                  | 1      |