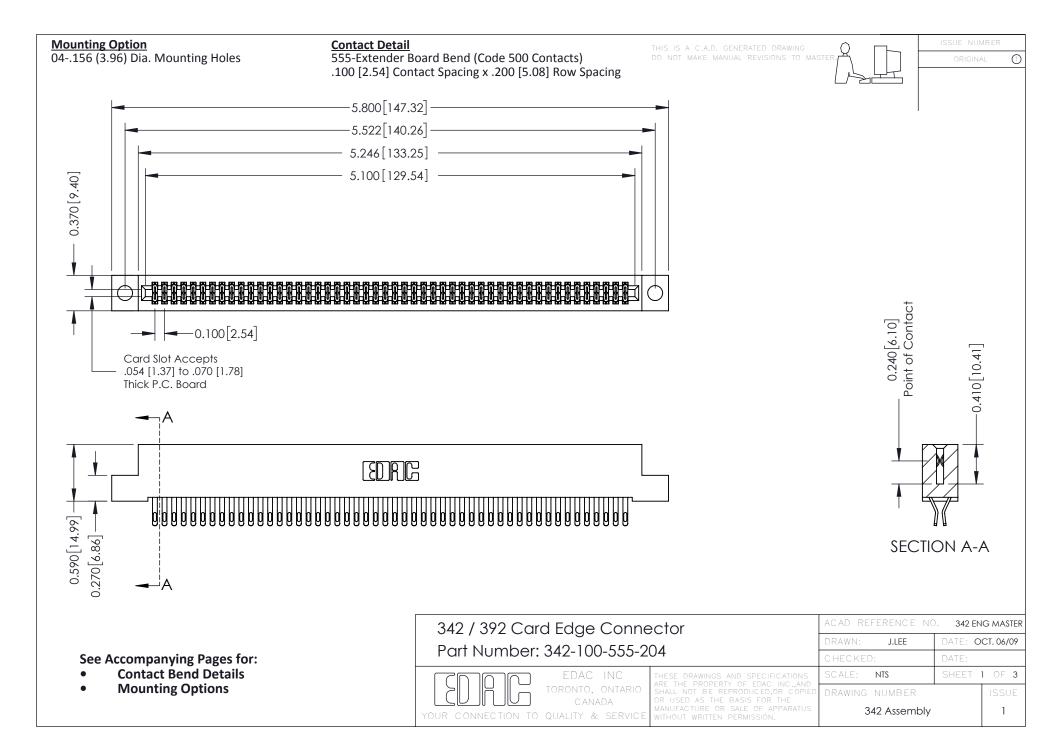

THIS IS A C.A.D. GENERATED DRAWING DO NOT MAKE MANUAL REVISIONS TO MASTER. ISSUE NUMBER

ORIGINAL

1



| 342 / 392 Series Card Edge Connector<br>Contact Bend Detail |                                                                                                                                                                                                  | ACAD REFERENCE NO. 342 ENG MASTER |             |                  |        |
|-------------------------------------------------------------|--------------------------------------------------------------------------------------------------------------------------------------------------------------------------------------------------|-----------------------------------|-------------|------------------|--------|
|