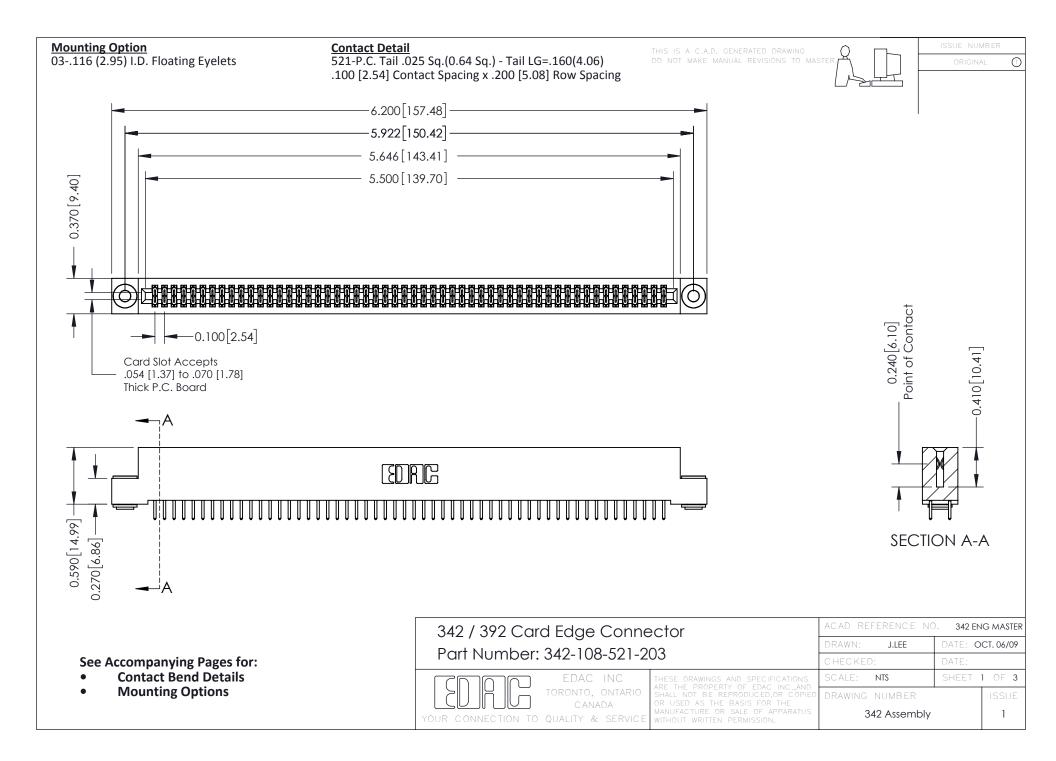

THIS IS A C.A.D. GENERATED DRAWING DO NOT MAKE MANUAL REVISIONS TO MASTER. ISSUE NUMBER

ORIGINAL

1



| 342 / 392 Series Card Edge Connector<br>Contact Bend Detail |                                                                                                                                                                                                  | ACAD REFERENCE NO. 342 ENG MASTER |             |                  |        |
|-------------------------------------------------------------|--------------------------------------------------------------------------------------------------------------------------------------------------------------------------------------------------|-----------------------------------|-------------|------------------|--------|
|