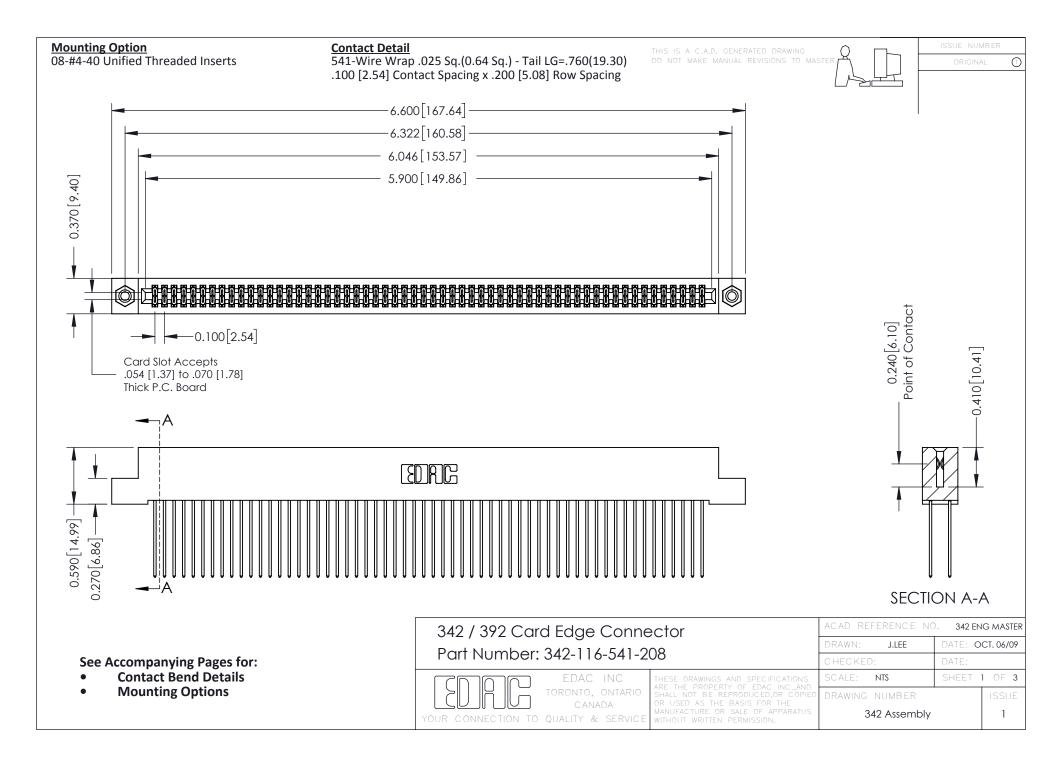

THIS IS A C.A.D. GENERATED DRAWING DO NOT MAKE MANUAL REVISIONS TO MASTER. ISSUE NUMBER

ORIGINAL

1



| 342 / 392 Series Card Edge Connector<br>Contact Bend Detail |                                                                                                                                                                                                  | ACAD REFERENCE NO. 342 ENG MASTER |             |                  |        |
|-------------------------------------------------------------|--------------------------------------------------------------------------------------------------------------------------------------------------------------------------------------------------|-----------------------------------|-------------|------------------|--------|
|