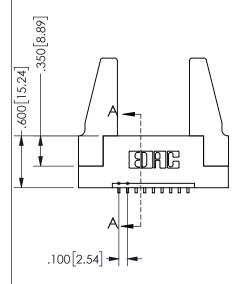

## SECTION A-A

345/395 SERIES CARD EDGE CONNECTOR PART NUMBER: 345-009-559-188

**EDAC INC** TORONTO, ONTARIO CANADA

THESE DRAWINGS AND SPECIFICATIONS ARE THE PROPERTY OF EDAC INC.,AND SHALL NOT BE REPRODUCED, OR COPIED OR USED AS THE BASIS FOR THE MANUFACTURE OR SALE OF APPARATUS WITHOUT WRITTEN PERMISSION.

| ACAD REFERENCE NO.  | 345-ENG-MASTER   |
|---------------------|------------------|
| DRAWN: R.STA.MONICA | DATE:MAY.16/2017 |
| CHECKED:            | DATE:            |
| SCALE: NTS          | SHEET 1 OF 2     |
| DRAWING NUMBER      | ISSUE            |
| 345-ENG-MASTER      | 1                |
|                     |                  |