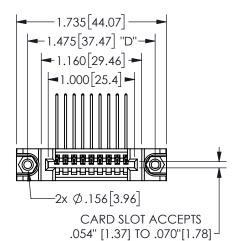

## SECTION A-A

345/395 SERIES CARD EDGE CONNECTOR PART NUMBER: 345-009-559-188

**EDAC INC** TORONTO, ONTARIO CANADA

THESE DRAWINGS AND SPECIFICATIONS ARE THE PROPERTY OF EDAC INC.,AND SHALL NOT BE REPRODUCED, OR COPIED OR USED AS THE BASIS FOR THE MANUFACTURE OR SALE OF APPARATUS WITHOUT WRITTEN PERMISSION.

| ACAD REFERENCE NO.  | 345-ENG-MASTER   |
|---------------------|------------------|
| DRAWN: R.STA.MONICA | DATE:MAY.16/2017 |
| CHECKED:            | DATE:            |
| SCALE: NTS          | SHEET 1 OF 2     |
| DRAWING NUMBER      | ISSUE            |
| 345-ENG-MASTER      | 1                |
|                     |                  |