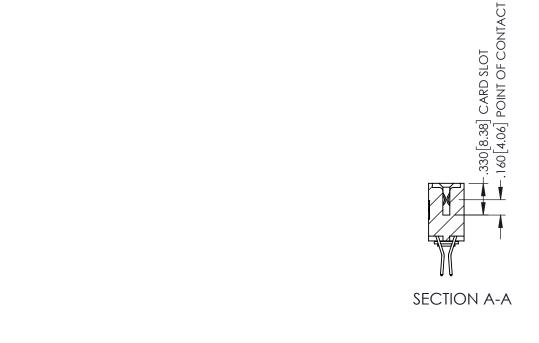

345/395 SERIES CARD EDGE CONNECTOR CONTACT CODE 555,556,558,559,560 DIMENSIONS

YOUR CONNECTION TO QUALITY & SERVICE

ACAD REFERENCE NO. 345-ENG-MASTER DATE:MAY.16/2017 DRAWN: R.STA.MONICA 1:1 SHEET 2 OF 2