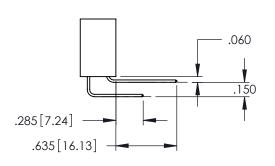

Contact Dimensions:
560-Extender Board Bend (Code 523 Contacts)
See Sheet 2 for Contact Code 555, 556, 558, 559, 560 Dimensions

DO NOT MAKE MANUAL REVISIONS TO MASTER.

- INSULATOR MATERIAL: THERMOPLASTIC PBT BLACK, UL 94V-0
- CONTACT MATERIAL; COPPER TIN ALLOY CONTACT PLATING: GOLD ON THE MATING AREA, TIN PLATING ON THE CONTACT TAILS, NICKEL UNDERPLATE