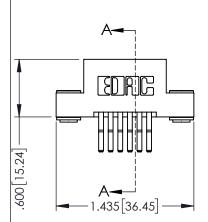

| 345/395 SERIES CARD EDGE CONNECTOR PART NUMBER: 345-012-560-203 |                   |                                                                                                                                                                                 | ACAD REFERENCE NO. 345-ENG-MASTER |     |                  |       |
|-----------------------------------------------------------------|-------------------|---------------------------------------------------------------------------------------------------------------------------------------------------------------------------------|-----------------------------------|-----|------------------|-------|
|                                                                 |                   |                                                                                                                                                                                 | DRAWN: R.STA.MONICA               |     | DATE:MAY.16/2017 |       |
|                                                                 |                   |                                                                                                                                                                                 | CHECKED:                          |     | DATE:            |       |
|                                                                 |                   | THESE DRAWINGS AND SPECIFICATIONS<br>ARE THE PROPERTY OF EDAC INC.,AND<br>SHALL NOT BE REPRODUCED,OR COPIED<br>OR USED AS THE BASIS FOR THE<br>MANUFACTURE OR SALE OF APPARATUS | SCALE:                            | 1:1 | SHEET 1          | OF 2  |
|                                                                 | CANADA            |                                                                                                                                                                                 | DRAWING NUMBER                    |     |                  | ISSUE |
|                                                                 |                   |                                                                                                                                                                                 | 345-ENG-MASTER                    |     |                  | 1     |
| OUR CONNECTION TO                                               | QUALITY & SERVICE | WITHOUT WRITTEN PERMISSION.                                                                                                                                                     |                                   |     |                  |       |