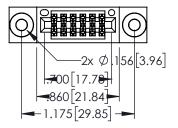

| 345/395 SERIES CARD EDGE CONNECTOR PART NUMBER: 345-012-560-203 |                   |                                                                                                                                                                                 | ACAD REFERENCE NO. 345-ENG-MASTER |     |                  |       |
|-----------------------------------------------------------------|-------------------|---------------------------------------------------------------------------------------------------------------------------------------------------------------------------------|-----------------------------------|-----|------------------|-------|
|                                                                 |                   |                                                                                                                                                                                 | DRAWN: R.STA.MONICA               |     | DATE:MAY.16/2017 |       |
|                                                                 |                   |                                                                                                                                                                                 | CHECKED:                          |     | DATE:            |       |
|                                                                 |                   | THESE DRAWINGS AND SPECIFICATIONS<br>ARE THE PROPERTY OF EDAC INC.,AND<br>SHALL NOT BE REPRODUCED,OR COPIED<br>OR USED AS THE BASIS FOR THE<br>MANUFACTURE OR SALE OF APPARATUS | SCALE:                            | 1:1 | SHEET 1          | OF 2  |
|                                                                 | CANADA            |                                                                                                                                                                                 | DRAWING NUMBER                    |     |                  | ISSUE |
|                                                                 |                   |                                                                                                                                                                                 | 345-ENG-MASTER                    |     |                  | 1     |
| OUR CONNECTION TO                                               | QUALITY & SERVICE | WITHOUT WRITTEN PERMISSION.                                                                                                                                                     |                                   |     |                  |       |