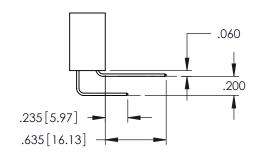

Contact Dimensions:
560-Extender Board Bend (Code 523 Contacts)
See Sheet 2 for Contact Code 555, 556, 558, 559, 560 Dimensions

DO NOT MAKE MANUAL REVISIONS TO MASTER.

- INSULATOR MATERIAL: THERMOPLASTIC PBT BLACK, UL 94V-0
- CONTACT MATERIAL; COPPER TIN ALLOY CONTACT PLATING: GOLD ON THE MATING AREA, TIN PLATING ON THE CONTACT TAILS, NICKEL UNDERPLATE

**Contact Code 558** 

Contact Code 559

Contact Code 560

- INSULATOR MATERIAL: THERMOPLASTIC POLYESTER, UL 94V-0 DAP MATERIAL AVAILABLE UPON REQUEST

CONTACT MATERIAL; COPPER ALLOY CONTACT PLATING: GOLD ON THE MATING AREA, TIN PLATING ON THE CONTACT TAILS, NICKEL UNDERPLATE