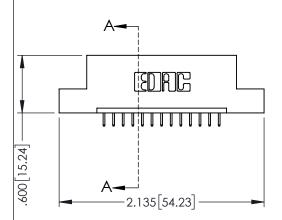

| 345/395 SERIES CARD EDGE CONNECTO | R |
|-----------------------------------|---|
| PART NUMBER: 345-013-525-104      |   |

| ACAD REFERENCE NO. 345-ENG-MASTER |                 |           |  |
|-----------------------------------|-----------------|-----------|--|
| DRAWN: R.STA.MONICA               | DATE: <b>MA</b> | Y.16/2017 |  |
| CHECKED:                          | DATE:           |           |  |
| SCALE: 1:1                        | SHEET 1         | OF 2      |  |
| DRAWING NUMBER                    |                 | ISSUE     |  |
| 345-ENG-MASTER                    |                 | 1         |  |