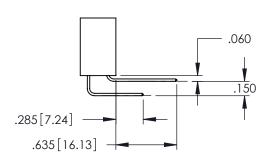

<u>Contact Dimensions:</u>
525-P.C. Tail .018 Sq.(0.46 Sq.) - Tail LG=.150(3.81)
.100 (2.54) Contact Spacing x .200 (5.08) Row Spacing

..330[8.38] CARD SLOT .160[4.06] POINT OF CONTACT

1

- INSULATOR MATERIAL: THERMOPLASTIC PBT BLACK, UL 94V-0 CONTACT MATERIAL; COPPER TIN ALLOY
- CONTACT PLATING: GOLD ON THE MATING AREA, TIN PLATING ON THE CONTACT TAILS, NICKEL UNDERPLATE

| 345/395 SERIES CARD EDGE CONNECTO | R |
|-----------------------------------|---|
| PART NUMBER: 345-013-525-104      |   |

| ACAD REFERENCE NO. 345-ENG-MASTER |                 |           |  |
|-----------------------------------|-----------------|-----------|--|
| DRAWN: R.STA.MONICA               | DATE: <b>MA</b> | Y.16/2017 |  |
| CHECKED:                          | DATE:           |           |  |
| SCALE: 1:1                        | SHEET 1         | OF 2      |  |
| DRAWING NUMBER                    |                 | ISSUE     |  |
| 345-ENG-MASTER                    |                 | 1         |  |