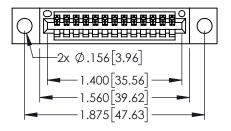

<u>Contact Dimensions:</u>
525-P.C. Tail .018 Sq.(0.46 Sq.) - Tail LG=.150(3.81)
.100 (2.54) Contact Spacing x .200 (5.08) Row Spacing

..330[8.38] CARD SLOT .160[4.06] POINT OF CONTACT

1

- INSULATOR MATERIAL: THERMOPLASTIC PBT BLACK, UL 94V-0 CONTACT MATERIAL; COPPER TIN ALLOY
- CONTACT PLATING: GOLD ON THE MATING AREA, TIN PLATING ON THE CONTACT TAILS, NICKEL UNDERPLATE

| 345/395 SERIES CARD EDGE CONNECTO | R |
|-----------------------------------|---|
| PART NUMBER: 345-013-525-104      |   |

| ACAD REFERENCE NO. 345-ENG-MASTER |                 |           |  |
|-----------------------------------|-----------------|-----------|--|
| DRAWN: R.STA.MONICA               | DATE: <b>MA</b> | Y.16/2017 |  |
| CHECKED:                          | DATE:           |           |  |
| SCALE: 1:1                        | SHEET 1         | OF 2      |  |
| DRAWING NUMBER                    |                 | ISSUE     |  |
| 345-ENG-MASTER                    |                 | 1         |  |