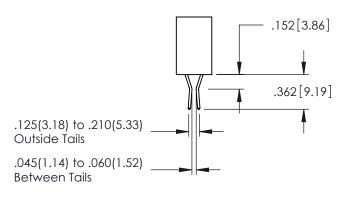

**SECTION A-A** 

.107 [2.72] .082 [2.08] .157 [4] .232 [5.89] .125(3.18) to .210(5.33) .125(3.18) to .210(5.33) Outside Tails Outside Tails .045(1.14) to .060(1.52) .045(1.14) to .060(1.52) Between Tails Between Tails **Contact Code 555 Contact Code 556** 

**Contact Code 558** 

## **Contact Code 559**

Contact Code 560

INSULATOR MATERIAL: THERMOPLASTIC POLYESTER, UL 94V-0 DAP MATERIAL AVAILABLE UPON REQUEST

CONTACT MATERIAL; COPPER ALLOY CONTACT PLATING: GOLD ON THE MATING AREA, TIN PLATING ON THE CONTACT TAILS, NICKEL UNDERPLATE

## 345/395 SERIES CARD EDGE CONNECTOR CONTACT CODE 555,556,558,559,560 DIMENSIONS

YOUR CONNECTION TO QUALITY & SERVICE

|   | ACAD REFERENCE NO. 345-ENG-MASTER |                          |  |  |
|---|-----------------------------------|--------------------------|--|--|
|   | DRAWN: R.STA.MONICA               | DATE: <b>MAY.16/2017</b> |  |  |
|   | CHECKED:                          | DATE:                    |  |  |
|   | SCALE: 1:1                        | SHEET 2 OF 2             |  |  |
| D | DRAWING NUMBER                    | ISSUE                    |  |  |