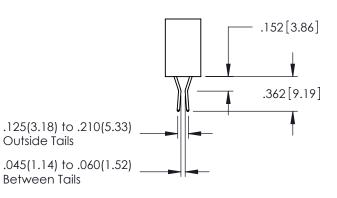

**SECTION A-A** 

**Contact Code 558** 

Contact Code 559

Contact Code 560

INSULATOR MATERIAL: THERMOPLASTIC POLYESTER, UL 94V-0

DAP MATERIAL AVAILABLE UPON REQUEST

CONTACT MATERIAL; COPPER ALLOY CONTACT PLATING: GOLD ON THE MATING AREA, TIN PLATING ON THE CONTACT TAILS, NICKEL UNDERPLATE