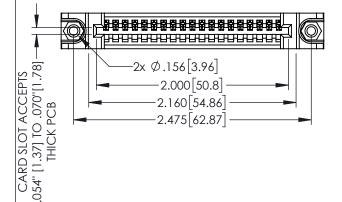

ORIGINAL

160[4.06] POINT OF CONTACT

.330[8.38] CARD SLOT

1

- INSULATOR MATERIAL: THERMOPLASTIC PBT BLACK, UL 94V-0
- CONTACT MATERIAL; COPPER TIN ALLOY
   CONTACT PLATING: GOLD ON THE MATING AREA, TIN PLATING ON THE CONTACT TAILS, NICKEL UNDERPLATE

| 345/395 SERIES CARD EDGE CONNECTOR |
|------------------------------------|
| PART NUMBER: 345-019-544-688       |

TORONTO, ONTARIO CANADA

YOUR CONNECTION TO QUALITY & SERVICE

| THESE DRAWINGS AND SPECIFICATIONS ARE THE PROPERTY OF EDAC INCAND |
|-------------------------------------------------------------------|
| SHALL NOT BE REPRODUCED,OR COPIED                                 |
| OR USED AS THE BASIS FOR THE<br>MANUFACTURE OR SALE OF APPARATUS  |
| WITHOUT WRITTEN PERMISSION.                                       |