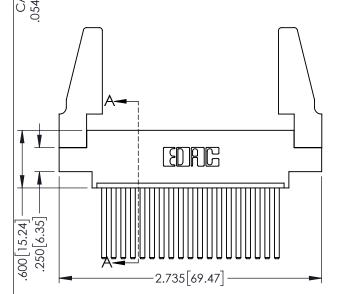

ORIGINAL

160[4.06] POINT OF CONTACT

.330[8.38] CARD SLOT

1

- INSULATOR MATERIAL: THERMOPLASTIC PBT BLACK, UL 94V-0
- CONTACT MATERIAL; COPPER TIN ALLOY
   CONTACT PLATING: GOLD ON THE MATING AREA, TIN PLATING ON THE CONTACT TAILS, NICKEL UNDERPLATE

| 345/395 SERIES CARD EDGE CONNECTOR |
|------------------------------------|
| PART NUMBER: 345-019-544-688       |

TORONTO, ONTARIO CANADA

YOUR CONNECTION TO QUALITY & SERVICE

| THESE DRAWINGS AND SPECIFICATIONS ARE THE PROPERTY OF EDAC INCAND |
|-------------------------------------------------------------------|
| SHALL NOT BE REPRODUCED,OR COPIED                                 |
| OR USED AS THE BASIS FOR THE<br>MANUFACTURE OR SALE OF APPARATUS  |
| WITHOUT WRITTEN PERMISSION.                                       |

**SECTION A-A** 

**Contact Code 558** 

Contact Code 559

Contact Code 560

INSULATOR MATERIAL: THERMOPLASTIC POLYESTER, UL 94V-0

DAP MATERIAL AVAILABLE UPON REQUEST

CONTACT MATERIAL; COPPER ALLOY CONTACT PLATING: GOLD ON THE MATING AREA, TIN PLATING ON THE CONTACT TAILS, NICKEL UNDERPLATE