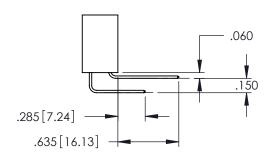

<u>Contact Dimensions:</u>
544-Wire Wrap .050x.025(1.27x0.64) - Tail LG=.750(19.05)
.100 (2.54) Contact Spacing x .200 (5.08) Row Spacing

THIS IS A C.A.D. GENERATED DRAWING DO NOT MAKE MANUAL REVISIONS TO MAS

ORIGINAL

160[4.06] POINT OF CONTACT

.330[8.38] CARD SLOT

1

- INSULATOR MATERIAL: THERMOPLASTIC PBT BLACK, UL 94V-0
- CONTACT MATERIAL; COPPER TIN ALLOY
   CONTACT PLATING: GOLD ON THE MATING AREA, TIN PLATING ON THE CONTACT TAILS, NICKEL UNDERPLATE