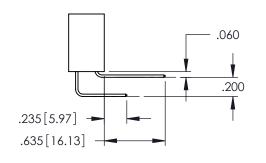

<u>Contact Dimensions:</u>
544-Wire Wrap .050x.025(1.27x0.64) - Tail LG=.750(19.05)
.100 (2.54) Contact Spacing x .200 (5.08) Row Spacing

THIS IS A C.A.D. GENERATED DRAWING DO NOT MAKE MANUAL REVISIONS TO MAS

345/395 SERIES CARD EDGE CONNECTOR CONTACT CODE 555,556,558,559,560 DIMENSIONS

YOUR CONNECTION TO QUALITY & SERVICE

ACAD REFERENCE NO. 345-ENG-MASTER DATE:MAY.16/2017 DRAWN: R.STA.MONICA 1:1 SHEET 2 OF 2