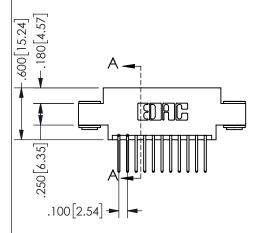

.160 4.06 .330[8.38] POINT OF CARD SLOT CONTACT .370 9.4

## SECTION A-A

345/395 SERIES CARD EDGE CONNECTOR PART NUMBER: 345-022-523-803

**EDAC INC** TORONTO, ONTARIO CANADA

THESE DRAWINGS AND SPECIFICATIONS ARE THE PROPERTY OF EDAC INC.,AND SHALL NOT BE REPRODUCED, OR COPIED OR USED AS THE BASIS FOR THE MANUFACTURE OR SALE OF APPARATUS WITHOUT WRITTEN PERMISSION.