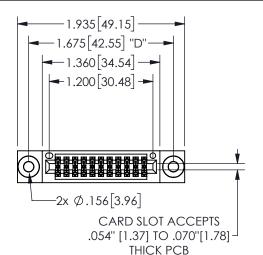

## SECTION A-A

345/395 SERIES CARD EDGE CONNECTOR PART NUMBER: 345-022-523-803

**EDAC INC** TORONTO, ONTARIO CANADA

THESE DRAWINGS AND SPECIFICATIONS ARE THE PROPERTY OF EDAC INC.,AND SHALL NOT BE REPRODUCED, OR COPIED OR USED AS THE BASIS FOR THE MANUFACTURE OR SALE OF APPARATUS WITHOUT WRITTEN PERMISSION.

| ACAD REFERENCE NO.  | 345-ENG-MASTER   |
|---------------------|------------------|
| DRAWN: R.STA.MONICA | DATE:MAY.16/2017 |
| CHECKED:            | DATE:            |
| SCALE: NTS          | SHEET 1 OF 2     |
| DRAWING NUMBER      | ISSUE            |
| 345-ENG-MASTER      | 1                |
|                     |                  |