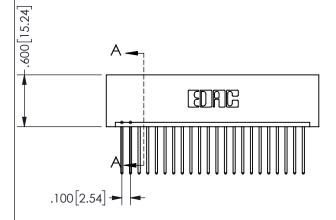

## .160 4.06 .330[8.38] POINT OF CARD SLOT CONTACT .370 9.4

<u>Contact Dimensions:</u>
540-Wire Wrap .025 Sq.(0.64 Sq.) - Tail LG=.560(14.22)
.100 (2.54) Contact Spacing x .200 (5.08) Row Spacing

345/395 SERIES CARD EDGE CONNECTOR PART NUMBER: 345-022-540-101