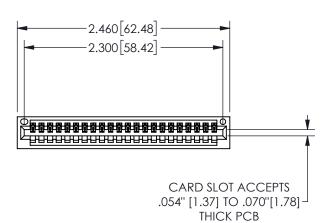

## .160 4.06 .330[8.38] POINT OF CARD SLOT CONTACT .370 9.4

<u>Contact Dimensions:</u>
540-Wire Wrap .025 Sq.(0.64 Sq.) - Tail LG=.560(14.22)
.100 (2.54) Contact Spacing x .200 (5.08) Row Spacing

345/395 SERIES CARD EDGE CONNECTOR PART NUMBER: 345-022-540-101