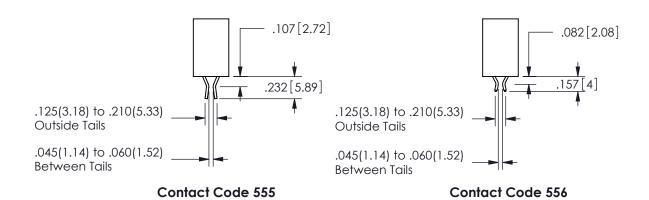

## -.180[4.57] 600 15.24 ROPE .250[6.35] .100[2.54]

<u>Contact Dimensions:</u>
559-90 Degree Bend (Code 541 Contacts)
See Sheet 2 for Contact Code 555, 556, 558, 559, 560 **Dimensions** 

345/395 SERIES CARD EDGE CONNECTOR PART NUMBER: 345-024-559-607

CONTACT MATERIAL; COPPER ALLOY

CONTACT PLATING: GOLD ON THE MATING AREA, TIN PLATING ON THE CONTACT TAILS, NICKEL UNDERPLATE

345/395 SERIES CARD EDGE CONNECTOR CONTACT CODE 555,556,558,559,560 DIMENSIONS