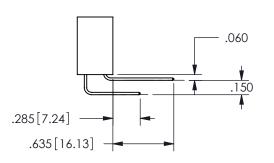

## -.180[4.57] 600 15.24 ROPE .250[6.35] .100[2.54]

<u>Contact Dimensions:</u>
559-90 Degree Bend (Code 541 Contacts)
See Sheet 2 for Contact Code 555, 556, 558, 559, 560 **Dimensions** 

345/395 SERIES CARD EDGE CONNECTOR PART NUMBER: 345-024-559-607

SECTION A-A

ISSUE NUMBER ORIGINAL

1

**Contact Code 558** 

Contact Code 559

**Contact Code 560** 

INSULATOR MATERIAL: THERMOPLASTIC POLYESTER, UL 94V-0

DAP MATERIAL AVAILABLE UPON REQUEST