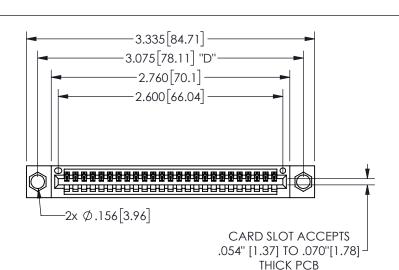

## .160 4.06 .330[8.38] POINT OF CARD SLOT CONTACT .370 9.4

<u>Contact Dimensions:</u> 544-Wire Wrap .050x.025(1.27x0.64) - Tail LG=.750(19.05)

.100 (2.54) Contact Spacing x .200 (5.08) Row Spacing

345/395 SERIES CARD EDGE CONNECTOR PART NUMBER: 345-025-544-104