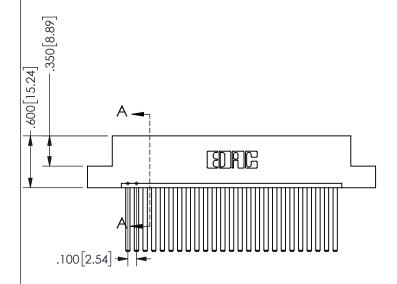

## .160 4.06 .330[8.38] POINT OF CARD SLOT CONTACT .370 9.4

<u>Contact Dimensions:</u> 544-Wire Wrap .050x.025(1.27x0.64) - Tail LG=.750(19.05)

.100 (2.54) Contact Spacing x .200 (5.08) Row Spacing

345/395 SERIES CARD EDGE CONNECTOR PART NUMBER: 345-025-544-104