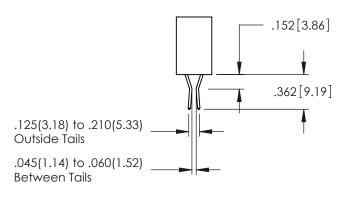

.107 [2.72] .082 [2.08] .157 [4] .232 [5.89] .125(3.18) to .210(5.33) .125(3.18) to .210(5.33) Outside Tails Outside Tails .045(1.14) to .060(1.52) .045(1.14) to .060(1.52) Between Tails Between Tails **Contact Code 555 Contact Code 556** 

**Contact Code 558** 

## **Contact Code 559**

Contact Code 560

INSULATOR MATERIAL: THERMOPLASTIC POLYESTER, UL 94V-0 DAP MATERIAL AVAILABLE UPON REQUEST

CONTACT MATERIAL; COPPER ALLOY CONTACT PLATING: GOLD ON THE MATING AREA, TIN PLATING ON THE CONTACT TAILS, NICKEL UNDERPLATE