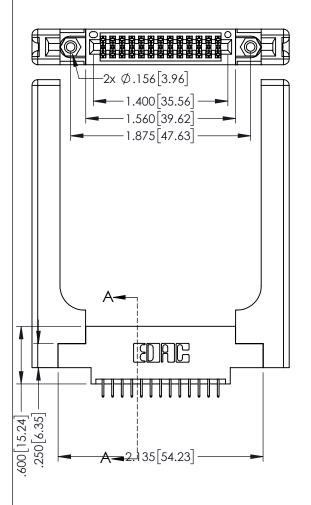

<u>Contact Dimensions:</u>
525-P.C. Tail .018 Sq.(0.46 Sq.) - Tail LG=.150(3.81)
.100 (2.54) Contact Spacing x .200 (5.08) Row Spacing

1

.160[4.06] POINT OF CONTACT CARD SLOT **SECTION A-A** 

- INSULATOR MATERIAL: THERMOPLASTIC PBT BLACK, UL 94V-0
- CONTACT MATERIAL; COPPER TIN ALLOY CONTACT PLATING: GOLD ON THE MATING AREA, TIN PLATING ON THE CONTACT TAILS, NICKEL UNDERPLATE

| 345/395 SERIES CARD EDGE CONNECTOR |
|------------------------------------|
| PART NUMBER: 345-026-525-858       |

| ACAD REFERENCE NO. 345-ENG-MASTER |                 |           |  |
|-----------------------------------|-----------------|-----------|--|
| DRAWN: R.STA.MONICA               | DATE: <b>MA</b> | Y.16/2017 |  |
| CHECKED:                          | DATE:           |           |  |
| SCALE: 1:1                        | SHEET 1         | OF 2      |  |
| DRAWING NUMBER                    |                 | ISSUE     |  |
| 345-ENG-MASTER                    |                 | 1         |  |