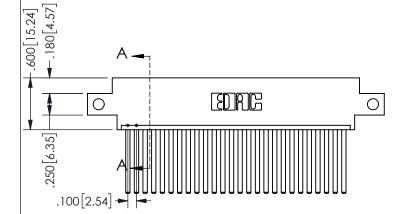

-3.435[87.25] -2.860 72.64 -2.700 [68.58] CARD SLOT ACCEPTS .054" [1.37] TO .070"[1.78] <sup>\(\)</sup> THICK PCB

THIS IS A C.A.D. GENERATED DRAWING DO NOT MAKE MANUAL REVISIONS TO MASTER.

ISSUE NUMBER

ORIGINAL

## 345/395 SERIES CARD EDGE CONNECTOR PART NUMBER: 345-026-544-612

YOUR CONNECTION TO QUALITY & SERVICE

**EDAC INC** TORONTO, ONTARIO CANADA

THESE DRAWINGS AND SPECIFICATIONS ARE THE PROPERTY OF EDAC INC.,AND SHALL NOT BE REPRODUCED, OR COPIED OR USED AS THE BASIS FOR THE MANUFACTURE OR SALE OF APPARATUS WITHOUT WRITTEN PERMISSION.