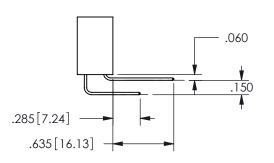

.160 4.06 .330[8.38] POINT OF CARD SLOT CONTACT .370 9.4

<u>Contact Dimensions:</u> 544-Wire Wrap .050x.025(1.27x0.64) - Tail LG=.750(19.05)

.100 (2.54) Contact Spacing x .200 (5.08) Row Spacing