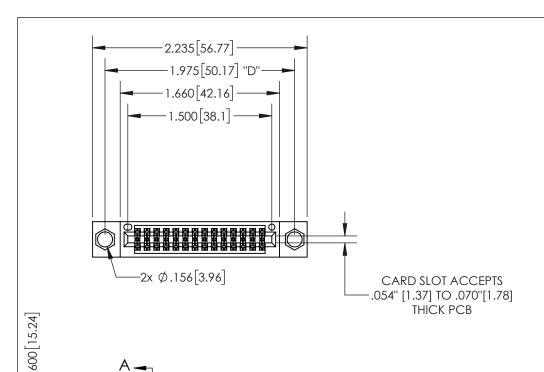

EDRG

345/395 SERIES CARD EDGE CONNECTOR PART NUMBER: 345-028-556-204

YOUR CONNECTION TO QUALITY & SERVICE

**EDAC INC** TORONTO, ONTARIO CANADA

THESE DRAWINGS AND SPECIFICATIONS ARE THE PROPERTY OF EDAC INC.,AND SHALL NOT BE REPRODUCED, OR COPIED OR USED AS THE BASIS FOR THE MANUFACTURE OR SALE OF APPARATUS WITHOUT WRITTEN PERMISSION.

ACAD REFERENCE NO. 345-ENG-MASTER DRAWN: R.STA.MONICA DATE:MAY.16/2017 CHECKED: DATE: SCALE: 1:1 SHEET 1 OF 2 DRAWING NUMBER **ISSUE** 345-ENG-MASTER

ISSUE NUMBER ORIGINAL 1

**Contact Code 558** 

Contact Code 559