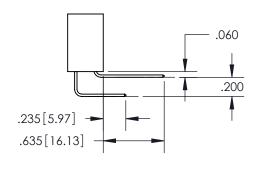

## 345/395 SERIES CARD EDGE CONNECTOR CONTACT CODE 555,556,558,559,560 DIMENSIONS

YOUR CONNECTION TO QUALITY & SERVICE

**EDAC INC** TORONTO, ONTARIO CANADA

THESE DRAWINGS AND SPECIFICATIONS ARE THE PROPERTY OF EDAC INC.,AND SHALL NOT BE REPRODUCED, OR COPIED OR USED AS THE BASIS FOR THE MANUFACTURE OR SALE OF APPARATUS WITHOUT WRITTEN PERMISSION.

See Sheet 2 for Contact Code 555, 556, 558, 559, 560 Dimensions

INSULATOR MATERIAL: THERMOPLASTIC PBT, UL 94V-0 CONTACT MATERIAL; COPPER TIN ALLOY CONTACT PLATING: GOLD ON THE MATING AREA, TIN PLATING ON THE CONTACT TAILS, NICKEL UNDERPLATE