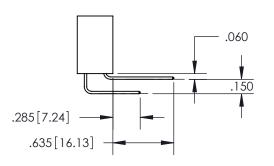

ACAD REFERENCE NO. 345-ENG-MASTER DRAWN: R.STA.MONICA DATE:MAY.16/2017 CHECKED: DATE: SCALE: 1:1 SHEET 1 OF 2 DRAWING NUMBER **ISSUE** 345-ENG-MASTER

ISSUE NUMBER ORIGINAL 1

**Contact Code 558** 

Contact Code 559

## 345/395 SERIES CARD EDGE CONNECTOR CONTACT CODE 555,556,558,559,560 DIMENSIONS

YOUR CONNECTION TO QUALITY & SERVICE

**EDAC INC** TORONTO, ONTARIO CANADA

THESE DRAWINGS AND SPECIFICATIONS ARE THE PROPERTY OF EDAC INC.,AND SHALL NOT BE REPRODUCED, OR COPIED OR USED AS THE BASIS FOR THE MANUFACTURE OR SALE OF APPARATUS WITHOUT WRITTEN PERMISSION.