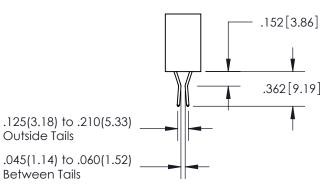

**Contact Code 560** 

- INSULATOR MATERIAL: THERMOPLASTIC POLYESTER, UL 94V-0
- DAP MATERIAL AVAILABLE UPON REQUEST
- CONTACT MATERIAL; COPPER ALLOY

CONTACT PLATING: GOLD ON THE MATING AREA, TIN PLATING ON THE CONTACT TAILS, NICKEL UNDERPLATE

## 345/395 SERIES CARD EDGE CONNECTOR CONTACT CODE 555,556,558,559,560 DIMENSIONS

YOUR CONNECTION TO QUALITY & SERVICE

**EDAC INC** TORONTO, ONTARIO CANADA

THESE DRAWINGS AND SPECIFICATIONS ARE THE PROPERTY OF EDAC INC.,AND SHALL NOT BE REPRODUCED, OR COPIED OR USED AS THE BASIS FOR THE MANUFACTURE OR SALE OF APPARATUS WITHOUT WRITTEN PERMISSION.