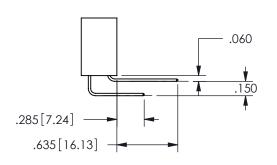

THIS IS A C.A.D. GENERATED DRAWING DO NOT MAKE MANUAL REVISIONS TO MASTER.

ISSUE NUMBER

ORIGINAL

1

Contact Dimensions: 523-P.C. Tail .025 \$q.(0.64 \$q.) - Tail LG=.390(9.91) .100 (2.54) Contact Spacing x .200 (5.08) Row Spacing .330[8.38] .160[4.06] POINT OF CONTACT .370[9.4]

SECTION A\_A

ISSUE NUMBER ORIGINAL

1

**Contact Code 558** 

Contact Code 559

**Contact Code 560** 

INSULATOR MATERIAL: THERMOPLASTIC POLYESTER, UL 94V-0

DAP MATERIAL AVAILABLE UPON REQUEST

CONTACT MATERIAL; COPPER ALLOY CONTACT PLATING: GOLD ON THE MATING AREA, TIN PLATING ON THE CONTACT TAILS, NICKEL UNDERPLATE

345/395 SERIES CARD EDGE CONNECTOR CONTACT CODE 555,556,558,559,560 DIMENSIONS