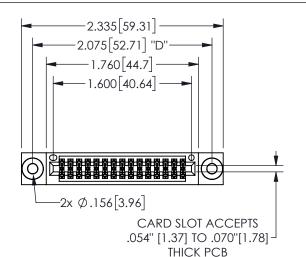

## 345/395 SERIES CARD EDGE CONNECTOR PART NUMBER: 345-030-523-203

EDAC INC TORONTO, ONTARIO CANADA

YOUR CONNECTION TO QUALITY & SERVICE

THESE DRAWINGS AND SPECIFICATIONS ARE THE PROPERTY OF EDAC INC., AND SHALL NOT BE REPRODUCED, OR COPIED OR USED AS THE BASIS FOR THE MANUFACTURE OR SALE OF APPARATUS WITHOUT WRITTEN PERMISSION.

| JLCHON A-A          |     |                  |       |
|---------------------|-----|------------------|-------|
| ACAD REFERENCE NO.  |     | 345-ENG-MASTER   |       |
| DRAWN: R.STA.MONICA |     | DATE:MAY.16/2017 |       |
| CHECKED:            |     | DATE:            |       |
| SCALE:              | NTS | SHEET            | OF 2  |
| DRAWING NUMBER      |     |                  | ISSUE |
| 345-ENG-MASTER      |     |                  | 1     |