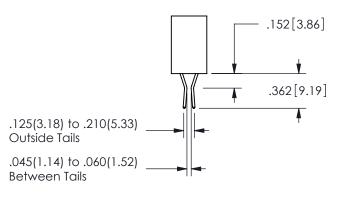

THIS IS A C.A.D. GENERATED DRAWING DO NOT MAKE MANUAL REVISIONS TO MASTER.

ISSUE NUMBER

ORIGINAL

1

Contact Dimensions: 523-P.C. Tail .025 \$q.(0.64 \$q.) - Tail LG=.390(9.91) .100 (2.54) Contact Spacing x .200 (5.08) Row Spacing .330[8.38] .160[4.06] POINT OF CONTACT .370[9.4]

SECTION A\_A

ISSUE NUMBER ORIGINAL

1

**Contact Code 558** 

Contact Code 559

**Contact Code 560** 

INSULATOR MATERIAL: THERMOPLASTIC POLYESTER, UL 94V-0

DAP MATERIAL AVAILABLE UPON REQUEST

CONTACT MATERIAL; COPPER ALLOY CONTACT PLATING: GOLD ON THE MATING AREA, TIN PLATING ON THE CONTACT TAILS, NICKEL UNDERPLATE

345/395 SERIES CARD EDGE CONNECTOR CONTACT CODE 555,556,558,559,560 DIMENSIONS