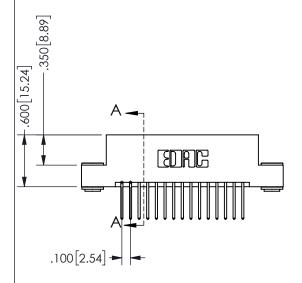

| JLCHON A-A          |     |                  |       |
|---------------------|-----|------------------|-------|
| ACAD REFERENCE NO.  |     | 345-ENG-MASTER   |       |
| DRAWN: R.STA.MONICA |     | DATE:MAY.16/2017 |       |
| CHECKED:            |     | DATE:            |       |
| SCALE:              | NTS | SHEET            | OF 2  |
| DRAWING NUMBER      |     |                  | ISSUE |
| 345-ENG-MASTER      |     |                  | 1     |

SECTION A\_A

ISSUE NUMBER ORIGINAL

1

**Contact Code 558** 

Contact Code 559

**Contact Code 560** 

INSULATOR MATERIAL: THERMOPLASTIC POLYESTER, UL 94V-0

DAP MATERIAL AVAILABLE UPON REQUEST