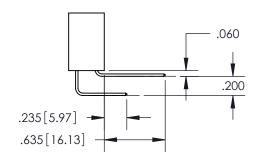

NDERPLATE

## 345/395 SERIES CARD EDGE CONNECTOR PART NUMBER: 345-031-521-404

YOUR CONNECTION TO QUALITY & SERVICE

**EDAC INC** TORONTO, ONTARIO CANADA

THESE DRAWINGS AND SPECIFICATIONS ARE THE PROPERTY OF EDAC INC.,AND SHALL NOT BE REPRODUCED, OR COPIED OR USED AS THE BASIS FOR THE MANUFACTURE OR SALE OF APPARATUS WITHOUT WRITTEN PERMISSION.

| ACAD REFERENCE NO.  |        | 345-ENG-MASTER   |       |
|---------------------|--------|------------------|-------|
| DRAWN: R.STA.MONICA |        | DATE:MAY.16/2017 |       |
| CHECKED:            |        | DATE:            |       |
| SCALE:              | 1:1    | SHEET            | OF 2  |
| DRAWING I           | NUMBER |                  | ISSUE |
| 345-ENG-MASTER      |        |                  | 1     |



ISSUE NUMBER ORIGINAL

1









**Contact Code 558** 

## Contact Code 559

Contact Code 560

- INSULATOR MATERIAL: THERMOPLASTIC POLYESTER, UL 94V-0
- DAP MATERIAL AVAILABLE UPON REQUEST
- CONTACT MATERIAL; COPPER ALLOY

CONTACT PLATING: GOLD ON THE MATING AREA, TIN PLATING ON THE CONTACT TAILS, NICKEL UNDERPLATE

\*FOR ALL OTHER SPECIFICATIONS REFER TO SHEET 3\*

## 345/395 SERIES CARD EDGE CONNECTOR CONTACT CODE 555,556,558,559,560 DIMENSIONS

YOUR CONNECTION TO QUALITY & SERVICE

**EDAC INC** TORONTO, ONTARIO CANADA

THESE DRAWINGS AND SPECIFICATIONS ARE THE PROPERTY OF EDAC INC.,AND SHALL NOT BE REPRODUCED, OR COPIED OR USED AS THE BASIS FOR THE MANUFACTURE OR SALE OF APPARATUS WITHOUT WRITTEN PERMISSION.

| ACAD REFERENCE NO.  | 345-ENG-MASTER   |  |
|---------------------|------------------|--|
| DRAWN: R.ST