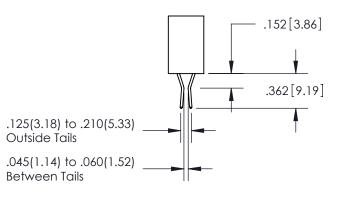

ISSUE NUMBER ORIGINAL

1

**Contact Code 558** 

## Contact Code 559

Contact Code 560

- INSULATOR MATERIAL: THERMOPLASTIC POLYESTER, UL 94V-0
- DAP MATERIAL AVAILABLE UPON REQUEST
- CONTACT MATERIAL; COPPER ALLOY

CONTACT PLATING: GOLD ON THE MATING AREA, TIN PLATING ON THE CONTACT TAILS, NICKEL UNDERPLATE