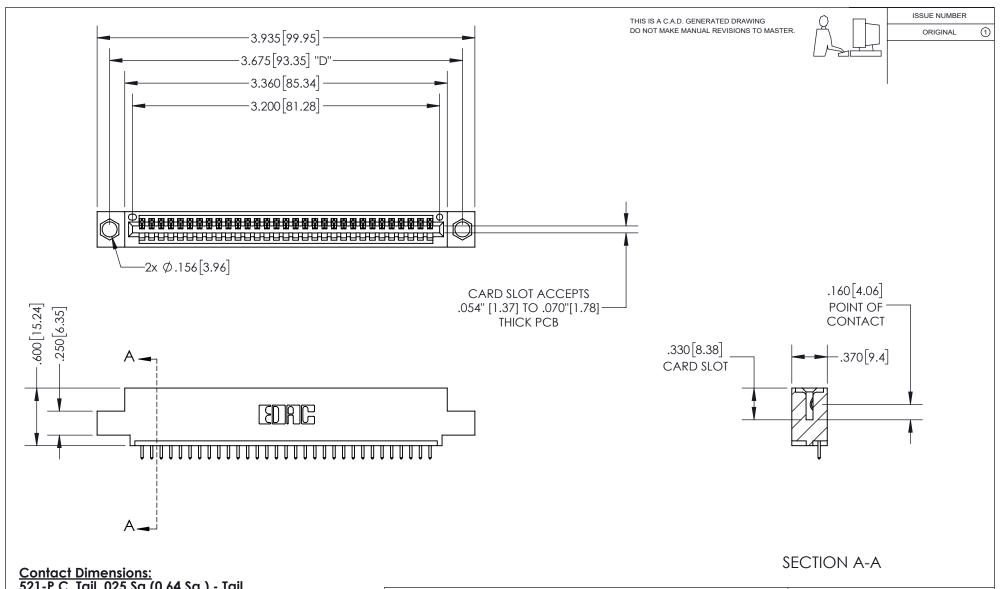

## 345/395 SERIES CARD EDGE CONNECTOR PART NUMBER: 345-031-521-404

YOUR CONNECTION TO QUALITY & SERVICE

**EDAC INC** TORONTO, ONTARIO CANADA

THESE DRAWINGS AND SPECIFICATIONS ARE THE PROPERTY OF EDAC INC.,AND SHALL NOT BE REPRODUCED, OR COPIED OR USED AS THE BASIS FOR THE MANUFACTURE OR SALE OF APPARATUS WITHOUT WRITTEN PERMISSION.

521-P.C. Tail .025 Sq.(0.64 Sq.) - Tail LG=.150(3.81) .100 (2.54) Contact Spacing x .200 (5.08) Row Spacing

INSULATOR MATERIAL: THERMOPLASTIC PBT, UL 94V-0 CONTACT MATERIAL; COPPER TIN ALLOY CONTACT PLATING: GOLD ON THE MATING AREA, TIN PLATING ON THE CONTACT TAILS, NICKEL UNDERPLATE

\*FOR ALL OTHER SPECIFICATIONS REFER TO SHEET 3\*