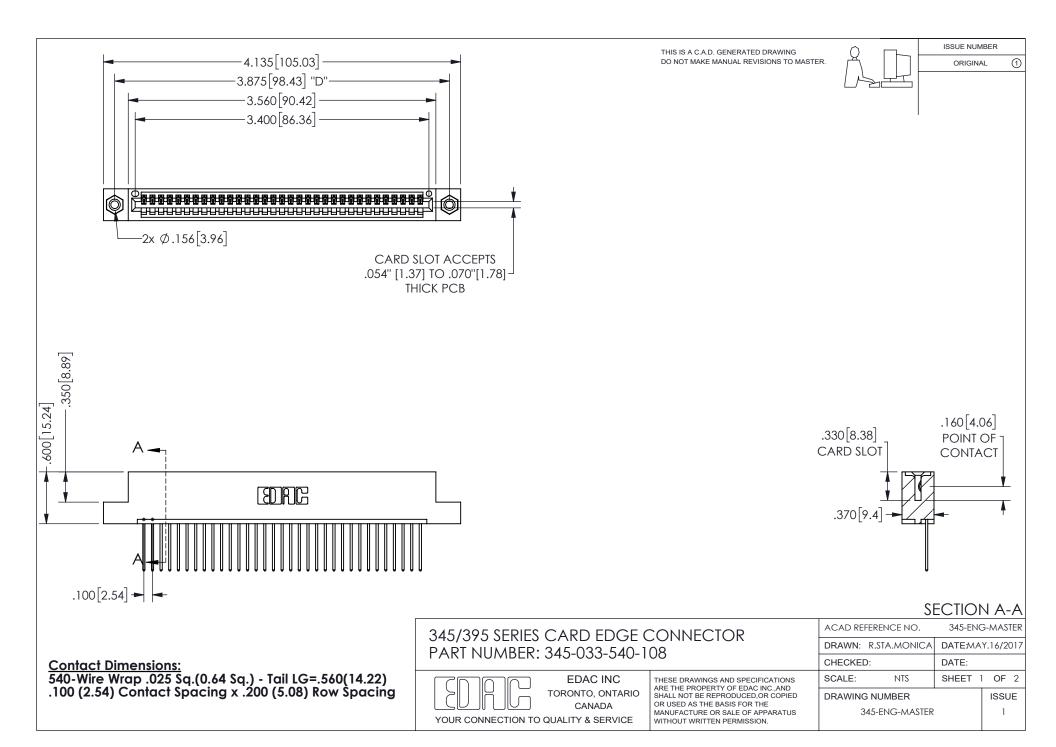

ISSUE NUMBER ORIGINAL

1

**Contact Code 558** 

Contact Code 559

Contact Code 560

INSULATOR MATERIAL: THERMOPLASTIC POLYESTER, UL 94V-0 DAP MATERIAL AVAILABLE UPON REQUEST

CONTACT MATERIAL; COPPER ALLOY

CONTACT PLATING: GOLD ON THE MATING AREA, TIN PLATING ON THE CONTACT TAILS, NICKEL UNDERPLATE

## 345/395 SERIES CARD EDGE CONNECTOR CONTACT CODE 555,556,558,559,560 DIMENSIONS

YOUR CONNECTION TO QUALITY & SERVICE

**EDAC INC** TORONTO, ONTARIO CANADA

THESE DRAWINGS AND SPECIFICATIONS ARE THE PROPERTY OF EDAC INC.,AND SHALL NOT BE REPRODUCED, OR COPIED OR USED AS THE BASIS FOR THE MANUFACTURE OR SALE OF APPARATUS WITHOUT WRITTEN PERMISSION.