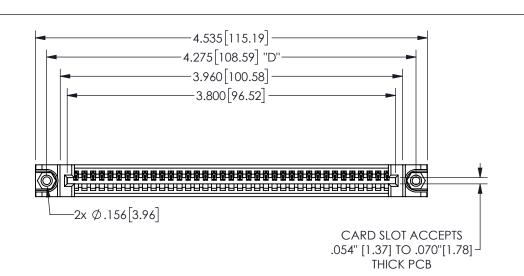

THIS IS A C.A.D. GENERATED DRAWING DO NOT MAKE MANUAL REVISIONS TO MASTER.

ORIGINAL

1

.160 4.06 .330[8.38] POINT OF CARD SLOT CONTACT .370 9.4

345/395 SERIES CARD EDGE CONNECTOR PART NUMBER: 345-037-541-488

YOUR CONNECTION TO QUALITY & SERVICE

**EDAC INC** TORONTO, ONTARIO CANADA

THESE DRAWINGS AND SPECIFICATIONS ARE THE PROPERTY OF EDAC INC.,AND SHALL NOT BE REPRODUCED, OR COPIED OR USED AS THE BASIS FOR THE MANUFACTURE OR SALE OF APPARATUS WITHOUT WRITTEN PERMISSION.