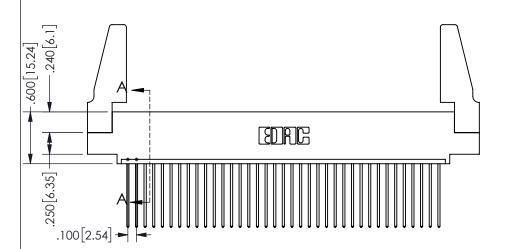

345-ENG-MASTER

<u>Contact Dimensions:</u>
541-Wire Wrap .025 Sq.(0.64 Sq.) - Tail LG=.750(19.05)
.100 (2.54) Contact Spacing x .200 (5.08) Row Spacing

ISSUE NUMBER ORIGINAL

1

**Contact Code 558** 

Contact Code 559

**Contact Code 560** 

INSULATOR MATERIAL: THERMOPLASTIC POLYESTER, UL 94V-0 DAP MATERIAL AVAILABLE UPON REQUEST

CONTACT MATERIAL; COPPER ALLOY

CONTACT PLATING: GOLD ON THE MATING AREA, TIN PLATING ON THE CONTACT TAILS, NICKEL UNDERPLATE

## 345/395 SERIES CARD EDGE CONNECTOR CONTACT CODE 555,556,558,559,560 DIMENSIONS

YOUR CONNECTION TO QUALITY & SERVICE

**EDAC INC** TORONTO, ONTARIO CANADA

THESE DRAWINGS AND SPECIFICATIONS ARE THE PROPERTY OF EDAC INC.,AND SHALL NOT BE REPRODUCED, OR COPIED OR USED AS THE BASIS FOR THE MANUFACTURE OR SALE OF APPARATUS WITHOUT WRITTEN PERMISSION.