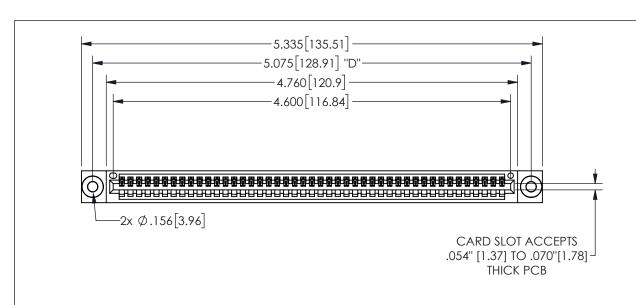

345/395 SERIES CARD EDGE CONNECTOR PART NUMBER: 345-045-541-603

YOUR CONNECTION TO QUALITY & SERVICE

**EDAC INC** TORONTO, ONTARIO CANADA

THESE DRAWINGS AND SPECIFICATIONS ARE THE PROPERTY OF EDAC INC.,AND SHALL NOT BE REPRODUCED, OR COPIED OR USED AS THE BASIS FOR THE MANUFACTURE OR SALE OF APPARATUS WITHOUT WRITTEN PERMISSION.