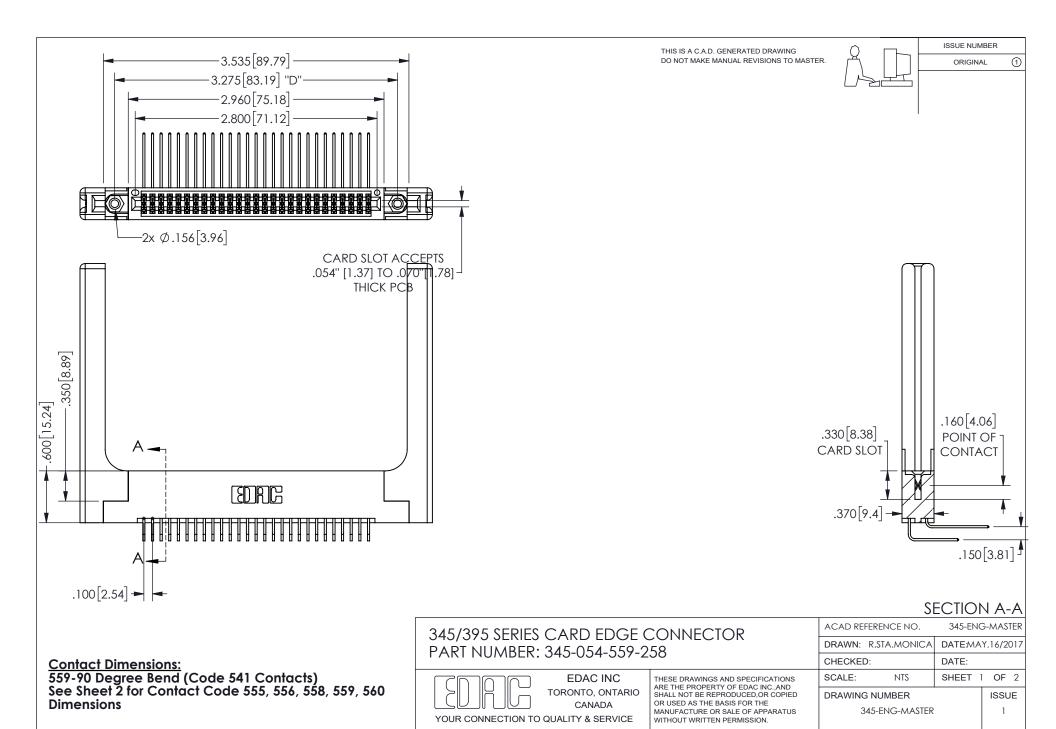

ISSUE NUMBER ORIGINAL

1

**Contact Code 558** 

Contact Code 559

Contact Code 560

INSULATOR MATERIAL: THERMOPLASTIC POLYESTER, UL 94V-0

DAP MATERIAL AVAILABLE UPON REQUEST

CONTACT MATERIAL; COPPER ALLOY

CONTACT PLATING: GOLD ON THE MATING AREA, TIN PLATING ON THE CONTACT TAILS, NICKEL UNDERPLATE

345/395 SERIES CARD EDGE CONNECTOR CONTACT CODE 555,556,558,559,560 DIMENSIONS

YOUR CONNECTION TO QUALITY & SERVICE

**EDAC INC** TORONTO, ONTARIO CANADA

THESE DRAWINGS AND SPECIFICATIONS ARE THE PROPERTY OF EDAC INC.,AND SHALL NOT BE REPRODUCED, OR COPIED OR USED AS THE BASIS FOR THE MANUFACTURE OR SALE OF APPARATUS WITHOUT WRITTEN PERMISSION.

| ACAD REFERENCE NO.  | 345-ENG-MASTER   |
|---------------------|------------------|
| DRAWN: R.STA.MONICA | DATE:MAY.16/2017 |
| CHECKED:            | DATE:            |
| SCALE: 1:1          | SHEET 2 OF 2     |
| DRAWING NUMBER      | ISSUE            |
| 345-ENG-MASTER      | 1                |