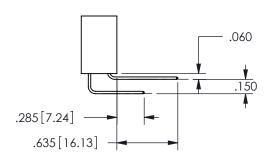

1

.160 4.06 .330[8.38] POINT OF CARD SLOT CONTACT .370 9.4 .200 5.08

<u>Contact Dimensions:</u>
558-90 Degree Bend (Code 541 Contacts)
See Sheet 2 for Contact Code 555, 556, 558, 559, 560 **Dimensions** 

CONTACT PLATING: GOLD ON THE MATING AREA, TIN PLATING ON THE CONTACT TAILS, NICKEL UNDERPLATE

345/395 SERIES CARD EDGE CONNECTOR CONTACT CODE 555,556,558,559,560 DIMENSIONS

YOUR CONNECTION TO QUALITY & SERVICE