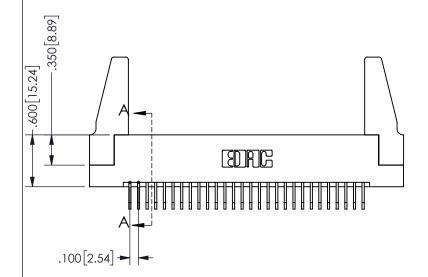

-3.635[92.33] -3.375[85.73] "D' 3.060 77.72 2.900 73.66 -2x Ø.156[3.96] CARD SLOT ACCEPTS .054" [1.37] TO .070"[1.78] <sup>\(\)</sup> THICK PCB

THIS IS A C.A.D. GENERATED DRAWING DO NOT MAKE MANUAL REVISIONS TO MASTER.

345/395 SERIES CARD EDGE CONNECTOR PART NUMBER: 345-056-558-288

YOUR CONNECTION TO QUALITY & SERVICE

**EDAC INC** TORONTO, ONTARIO CANADA

THESE DRAWINGS AND SPECIFICATIONS ARE THE PROPERTY OF EDAC INC.,AND SHALL NOT BE REPRODUCED, OR COPIED OR USED AS THE BASIS FOR THE MANUFACTURE OR SALE OF APPARATUS WITHOUT WRITTEN PERMISSION.

| SECTION A-A         |            |       |
|---------------------|------------|-------|
| ACAD REFERENCE NO.  | 345-ENG-MA | ASTER |
| DRAWN: R.STA.MONICA | DATEMAY.16 | /2017 |
| CHECKED:            | DATE:      |       |
| SCALE: NTS          | SHEET 1 O  | F 2   |
| DRAWING NUMBER      | IS         | SUE   |
| 345-ENG-MASTER      |            | 1     |