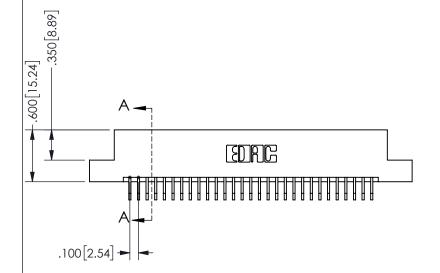

SECTION A-A

ISSUE NUMBER ORIGINAL

1

**Contact Code 558** 

Contact Code 559

**Contact Code 560** 

INSULATOR MATERIAL: THERMOPLASTIC POLYESTER, UL 94V-0 DAP MATERIAL AVAILABLE UPON REQUEST

CONTACT MATERIAL; COPPER ALLOY

CONTACT PLATING: GOLD ON THE MATING AREA, TIN PLATING ON THE CONTACT TAILS, NICKEL UNDERPLATE