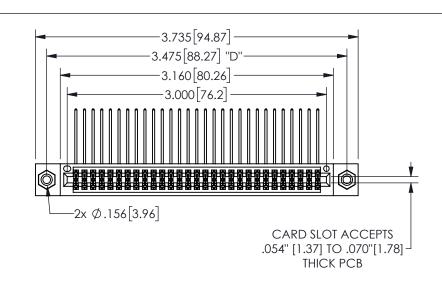

345/395 SERIES CARD EDGE CONNECTOR PART NUMBER: 345-058-559-208

YOUR CONNECTION TO QUALITY & SERVICE

**EDAC INC** TORONTO, ONTARIO CANADA

THESE DRAWINGS AND SPECIFICATIONS ARE THE PROPERTY OF EDAC INC.,AND SHALL NOT BE REPRODUCED, OR COPIED OR USED AS THE BASIS FOR THE MANUFACTURE OR SALE OF APPARATUS WITHOUT WRITTEN PERMISSION.

| ACAD REF | ERENCE NO.    | 345-ENG-MASTER |           |
|----------|---------------|----------------|-----------|
| DRAWN:   | R.STA.MONICA  | DATEMA         | Y.16/2017 |
| CHECKED: |               | DATE:          |           |
| SCALE:   | NTS           | SHEET          | OF 2      |
| DRAWING  | NUMBER        |                | ISSUE     |
| 3        | 45-ENG-MASTER |                | 1         |
| l        |               |                | 1         |