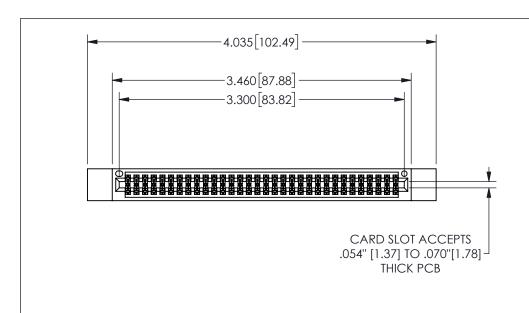

345/395 SERIES CARD EDGE CONNECTOR PART NUMBER: 345-064-523-812

YOUR CONNECTION TO QUALITY & SERVICE

**EDAC INC** TORONTO, ONTARIO CANADA

THESE DRAWINGS AND SPECIFICATIONS ARE THE PROPERTY OF EDAC INC.,AND SHALL NOT BE REPRODUCED,OR COPIED OR USED AS THE BASIS FOR THE MANUFACTURE OR SALE OF APPARATUS WITHOUT WRITTEN PERMISSION.

| ACAD REFERENCE NO.  |        | 345-ENG-MASTER  |       |
|---------------------|--------|-----------------|-------|
| DRAWN: R.STA.MONICA |        | DATEMAY.16/2017 |       |
| CHECKED:            |        | DATE:           |       |
| SCALE:              | NTS    | SHEET           | OF 2  |
| DRAWING             | NUMBER |                 | ISSUE |
| 345-ENG-MASTER      |        |                 | 1     |