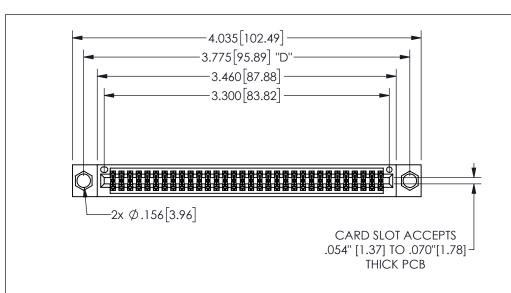

THIS IS A C.A.D. GENERATED DRAWING DO NOT MAKE MANUAL REVISIONS TO MASTER.

ISSUE NUMBER

ORIGINAL

1

.160 4.06 .330[8.38] POINT OF CARD SLOT CONTACT .370 9.4

-.350[8.89] .600[15.24] .100[2.54]

<u>Contact Dimensions:</u>
542-Wire Wrap .025 Sq.(0.64 Sq.) - Tail LG=.645(16.38)
.100 (2.54) Contact Spacing x .200 (5.08) Row Spacing

345/395 SERIES CARD EDGE CONNECTOR PART NUMBER: 345-064-542-204

YOUR CONNECTION TO QUALITY & SERVICE

**EDAC INC** TORONTO, ONTARIO CANADA

THESE DRAWINGS AND SPECIFICATIONS ARE THE PROPERTY OF EDAC INC.,AND SHALL NOT BE REPRODUCED,OR COPIED OR USED AS THE BASIS FOR THE MANUFACTURE OR SALE OF APPARATUS WITHOUT WRITTEN PERMISSION.

|                     | 0.  |                  | , , , , , |
|---------------------|-----|------------------|-----------|
| ACAD REFERENCE NO.  |     | 345-ENG-MASTER   |           |
| DRAWN: R.STA.MONICA |     | DATE:MAY.16/2017 |           |
| CHECKED:            |     | DATE:            |           |
| SCALE:              | NTS | SHEET            | OF 2      |
| DRAWING NUMBER      |     |                  | ISSUE     |
| 345-ENG-MASTER      |     |                  | 1         |