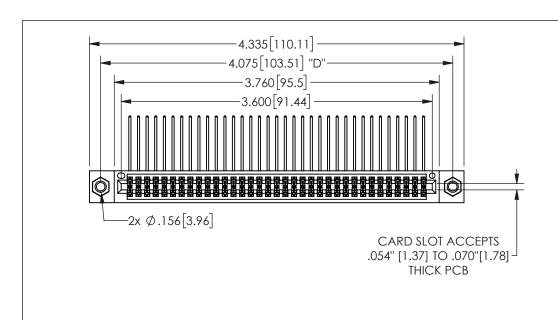

THIS IS A C.A.D. GENERATED DRAWING DO NOT MAKE MANUAL REVISIONS TO MASTER.

ISSUE NUMBER

1

ORIGINAL

.160 4.06 .330[8.38] POINT OF CARD SLOT CONTACT .370 9.4 .150[3.81]

## -.350[8.89] .600[15.24] EDRG .100[2.54]

<u>Contact Dimensions:</u>
559-90 Degree Bend (Code 541 Contacts)
See Sheet 2 for Contact Code 555, 556, 558, 559, 560 **Dimensions** 

| 345/395 SERIES CARD EDGE CONNECTOR |  |
|------------------------------------|--|
| PART NUMBER: 345-070-559-207       |  |