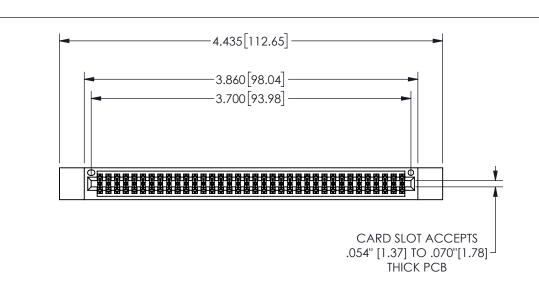

345/395 SERIES CARD EDGE CONNECTOR PART NUMBER: 345-072-541-212

**EDAC INC** TORONTO, ONTARIO CANADA

THESE DRAWINGS AND SPECIFICATIONS ARE THE PROPERTY OF EDAC INC.,AND SHALL NOT BE REPRODUCED, OR COPIED OR USED AS THE BASIS FOR THE MANUFACTURE OR SALE OF APPARATUS WITHOUT WRITTEN PERMISSION.

## 345/395 SERIES CARD EDGE CONNECTOR CONTACT CODE 555,556,558,559,560 DIMENSIONS

YOUR CONNECTION TO QUALITY & SERVICE

**EDAC INC** TORONTO, ONTARIO CANADA

THESE DRAWINGS AND SPECIFICATIONS ARE THE PROPERTY OF EDAC INC.,AND SHALL NOT BE REPRODUCED, OR COPIED OR USED AS THE BASIS FOR THE MANUFACTURE OR SALE OF APPARATUS WITHOUT WRITTEN PERMISSION.