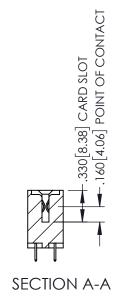

<u>Contact Dimensions:</u>
525-P.C. Tail .018 Sq.(0.46 Sq.) - Tail LG=.150(3.81)
.100 (2.54) Contact Spacing x .200 (5.08) Row Spacing

1

INSULATOR MATERIAL: THERMOPLASTIC PBT BLACK, UL 94V-0

CONTACT MATERIAL; COPPER TIN ALLOY CONTACT PLATING: GOLD ON THE MATING AREA, TIN PLATING ON THE CONTACT TAILS, NICKEL UNDERPLATE