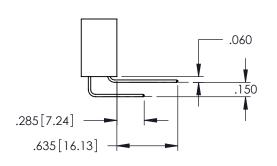

<u>Contact Dimensions:</u>
525-P.C. Tail .018 Sq.(0.46 Sq.) - Tail LG=.150(3.81)
.100 (2.54) Contact Spacing x .200 (5.08) Row Spacing

1

INSULATOR MATERIAL: THERMOPLASTIC PBT BLACK, UL 94V-0

CONTACT MATERIAL; COPPER TIN ALLOY CONTACT PLATING: GOLD ON THE MATING AREA, TIN PLATING ON THE CONTACT TAILS, NICKEL UNDERPLATE

345/395 SERIES CARD EDGE CONNECTOR PART NUMBER: 345-080-525-504

CANADA

| ACAD REFERENCE NO. 345-ENG-MASTER |                 |           |  |
|-----------------------------------|-----------------|-----------|--|
| DRAWN: R.STA.MONICA               | DATE: <b>MA</b> | Y.16/2017 |  |
| CHECKED:                          | DATE:           |           |  |
| SCALE: 1:1                        | SHEET 1         | OF 2      |  |
| DRAWING NUMBER                    |                 | ISSUE     |  |
| 345-ENG-MASTER                    |                 | 1         |  |