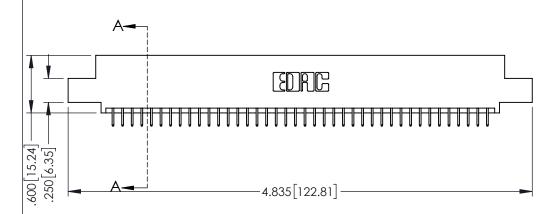

345/395 SERIES CARD EDGE CONNECTOR PART NUMBER: 345-080-525-504

CANADA

| ACAD REFERENCE NO. 345-ENG-MASTER |                 |           |  |
|-----------------------------------|-----------------|-----------|--|
| DRAWN: R.STA.MONICA               | DATE: <b>MA</b> | Y.16/2017 |  |
| CHECKED:                          | DATE:           |           |  |
| SCALE: 1:1                        | SHEET 1         | OF 2      |  |
| DRAWING NUMBER                    |                 | ISSUE     |  |
| 345-ENG-MASTER                    |                 | 1         |  |