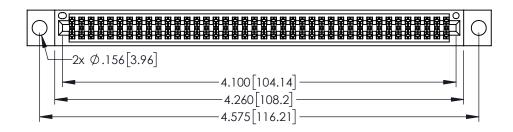

345/395 SERIES CARD EDGE CONNECTOR PART NUMBER: 345-080-525-504

CANADA

| ACAD REFERENCE NO. 345-ENG-MASTER |                 |           |  |
|-----------------------------------|-----------------|-----------|--|
| DRAWN: R.STA.MONICA               | DATE: <b>MA</b> | Y.16/2017 |  |
| CHECKED:                          | DATE:           |           |  |
| SCALE: 1:1                        | SHEET 1         | OF 2      |  |
| DRAWING NUMBER                    |                 | ISSUE     |  |
| 345-ENG-MASTER                    |                 | 1         |  |