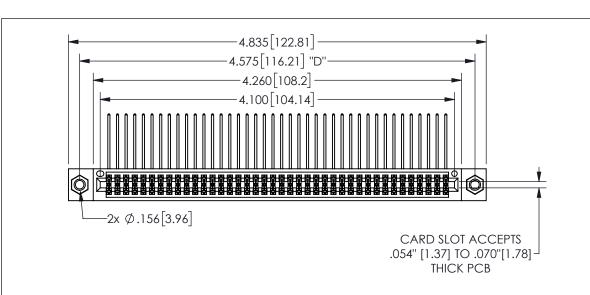

<u>Contact Dimensions:</u>
558-90 Degree Bend (Code 541 Contacts)
See Sheet 2 for Contact Code 555, 556, 558, 559, 560 **Dimensions** 

| 345/395 SERIES CARD EDGE CONNECTOR |
|------------------------------------|
| PART NUMBER: 345-080-558-807       |

YOUR CONNECTION TO QUALITY & SERVICE

**EDAC INC** TORONTO, ONTARIO CANADA

THESE DRAWINGS AND SPECIFICATIONS ARE THE PROPERTY OF EDAC INC.,AND SHALL NOT BE REPRODUCED,OR COPIED OR USED AS THE BASIS FOR THE MANUFACTURE OR SALE OF APPARATUS WITHOUT WRITTEN PERMISSION.

| ACAD REFERENCE NO. |              | 345-ENC | G-MASTER  |
|--------------------|--------------|---------|-----------|
| DRAWN:             | R.STA.MONICA | DATEMA  | Y.16/2017 |
| CHECKE             | D:           | DATE:   |           |
| SCALE:             | NTS          | SHEET   | OF 2      |
| DRAWING            | NUMBER       |         | ISSUE     |
| 345-ENG-MASTER     |              |         | 1         |