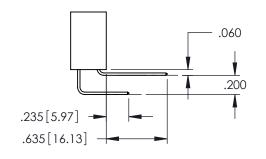

Contact Dimensions: 555-Extender Board Bend (Code 500 Contacts) See Sheet 2 for Contact Code 555, 556, 558, 559, 560 Dimensions

THIS IS A C.A.D. GENERATED DRAWING
DO NOT MAKE MANUAL REVISIONS TO MAS

BOUL NUMBER

345/395 SERIES CARD EDGE CONNECTOR CONTACT CODE 555,556,558,559,560 DIMENSIONS

YOUR CONNECTION TO QUALITY & SERVICE

ACAD REFERENCE NO. 345-ENG-MASTER DATE:MAY.16/2017 DRAWN: R.STA.MONICA 1:1 SHEET 2 OF 2