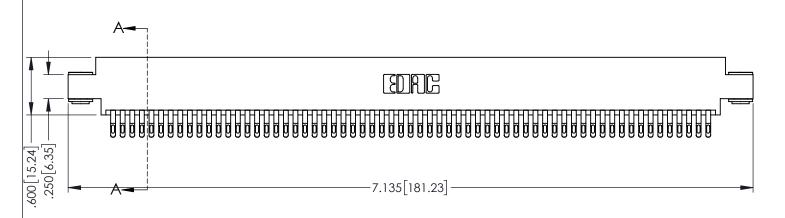

ORIGINAL

1

SECTION A-A

ACAD REFERENCE NO. 345-ENG-MASTER

- INSULATOR MATERIAL: THERMOPLASTIC PBT BLACK, UL 94V-0
- CONTACT MATERIAL; COPPER TIN ALLOY
   CONTACT PLATING: GOLD ON THE MATING AREA, TIN PLATING ON THE CONTACT TAILS, NICKEL UNDERPLATE

| 345/395 SERIES CARD EDGE CONNECTO | R |
|-----------------------------------|---|
| PART NUMBER: 345-126-555-803      |   |

EDAC INC TORONTO, ONTARIO CANADA

YOUR CONNECTION TO QUALITY & SERVICE WITHOUT WR

| INECTOR                                                                                                       |          |              |                 |           |
|---------------------------------------------------------------------------------------------------------------|----------|--------------|-----------------|-----------|
| INLCION                                                                                                       | DRAWN: I | R.STA.MONICA | DATE: <b>MA</b> | Y.16/2017 |
|                                                                                                               | CHECKE   | ):           | DATE:           |           |
| DRAWINGS AND SPECIFICATIONS HE PROPERTY OF EDAC INC.,AND NOT BE REPRODUCED,OR COPIED SED AS THE BASIS FOR THE | SCALE:   | 1:1          | SHEET 1         | OF 2      |
|                                                                                                               | DRAWING  | NUMBER       |                 | ISSUE     |
| ACTURE OR SALE OF APPARATUS                                                                                   | 34       | 5-ENG-MASTER |                 | 1         |