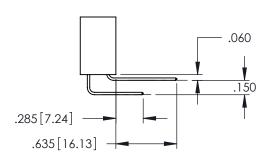

Contact Dimensions: 555-Extender Board Bend (Code 500 Contacts) See Sheet 2 for Contact Code 555, 556, 558, 559, 560 Dimensions

THIS IS A C.A.D. GENERATED DRAWING
DO NOT MAKE MANUAL REVISIONS TO MAS

BOUL NUMBER

345/395 SERIES CARD EDGE CONNECTOR CONTACT CODE 555,556,558,559,560 DIMENSIONS

YOUR CONNECTION TO QUALITY & SERVICE

ACAD REFERENCE NO. 345-ENG-MASTER DATE:MAY.16/2017 DRAWN: R.STA.MONICA 1:1 SHEET 2 OF 2