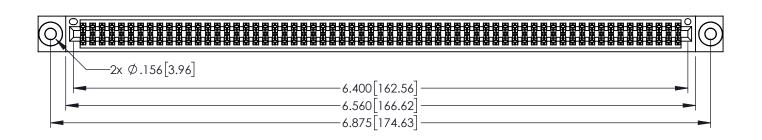

| 345/395 SERIES CARD EDGE CONNECTO | R |
|-----------------------------------|---|
| PART NUMBER: 345-126-555-803      |   |

EDAC INC TORONTO, ONTARIO CANADA

YOUR CONNECTION TO QUALITY & SERVICE WITHOUT WR

| INECTOR                                                                                                       |          |              |                 |           |
|---------------------------------------------------------------------------------------------------------------|----------|--------------|-----------------|-----------|
| INLCION                                                                                                       | DRAWN: I | R.STA.MONICA | DATE: <b>MA</b> | Y.16/2017 |
|                                                                                                               | CHECKE   | ):           | DATE:           |           |
| DRAWINGS AND SPECIFICATIONS HE PROPERTY OF EDAC INC.,AND NOT BE REPRODUCED,OR COPIED SED AS THE BASIS FOR THE | SCALE:   | 1:1          | SHEET 1         | OF 2      |
|                                                                                                               | DRAWING  | NUMBER       |                 | ISSUE     |
| ACTURE OR SALE OF APPARATUS                                                                                   | 34       | 5-ENG-MASTER |                 | 1         |