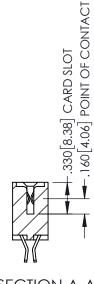

Contact Dimensions: 555-Extender Board Bend (Code 500 Contacts) See Sheet 2 for Contact Code 555, 556, 558, 559, 560 Dimensions

THIS IS A C.A.D. GENERATED DRAWING
DO NOT MAKE MANUAL REVISIONS TO MAS

BOUL NUMBER

**Contact Code 558** 

Contact Code 559

**Contact Code 560** 

- INSULATOR MATERIAL: THERMOPLASTIC POLYESTER, UL 94V-0 DAP MATERIAL AVAILABLE UPON REQUEST

CONTACT MATERIAL; COPPER ALLOY

CONTACT PLATING: GOLD ON THE MATING AREA, TIN PLATING ON THE CONTACT TAILS, NICKEL UNDERPLATE

345/395 SERIES CARD EDGE CONNECTOR CONTACT CODE 555,556,558,559,560 DIMENSIONS

YOUR CONNECTION TO QUALITY & SERVICE

ACAD REFERENCE NO. 345-ENG-MASTER DATE:MAY.16/2017 DRAWN: R.STA.MONICA 1:1 SHEET 2 OF 2