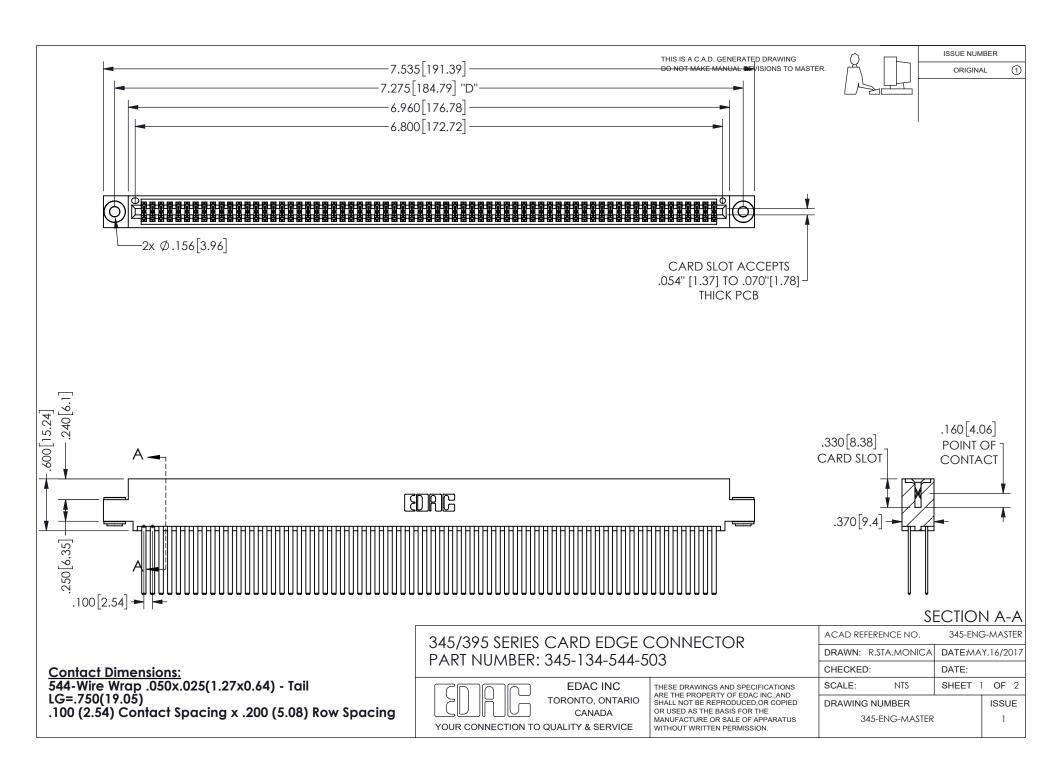

ISSUE NUMBER ORIGINAL

1

**Contact Code 558** 

Contact Code 559

Contact Code 560

INSULATOR MATERIAL: THERMOPLASTIC POLYESTER, UL 94V-0 DAP MATERIAL AVAILABLE UPON REQUEST

CONTACT MATERIAL; COPPER ALLOY

CONTACT PLATING: GOLD ON THE MATING AREA, TIN PLATING ON THE CONTACT TAILS, NICKEL UNDERPLATE

## 345/395 SERIES CARD EDGE CONNECTOR CONTACT CODE 555,556,558,559,560 DIMENSIONS

YOUR CONNECTION TO QUALITY & SERVICE

**EDAC INC** TORONTO, ONTARIO CANADA

THESE DRAWINGS AND SPECIFICATIONS ARE THE PROPERTY OF EDAC INC.,AND SHALL NOT BE REPRODUCED, OR COPIED OR USED AS THE BASIS FOR THE MANUFACTURE OR SALE OF APPARATUS WITHOUT WRITTEN PERMISSION.

| ACAD REFERENCE NO.  | 345-ENG-MASTER   |
|---------------------|------------------|
| DRAWN: R.STA.MONICA | DATE:MAY.16/2017 |
| CHECKED:            | DATE:            |
| SCALE: 1:1          | SHEET 2 OF 2     |
| DRAWING NUMBER      | ISSUE            |
| 345-ENG-MASTER      | 1                |